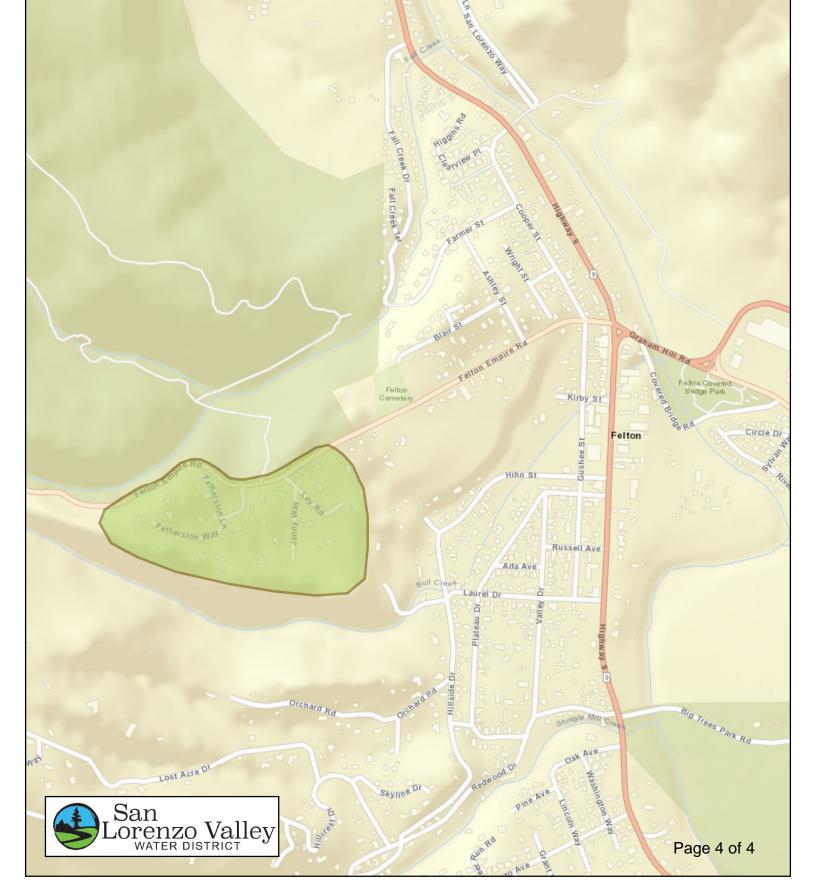

The San Lorenzo Valley Water District areas with a Do Not Drink - Do Not Boil notice are shaded in Red. Areas recently REMOVED from the DND-DNB notice are shaded in Green. Date Distributed: 9/24/2020

San Lorenzo Valley WATER DISTRICT