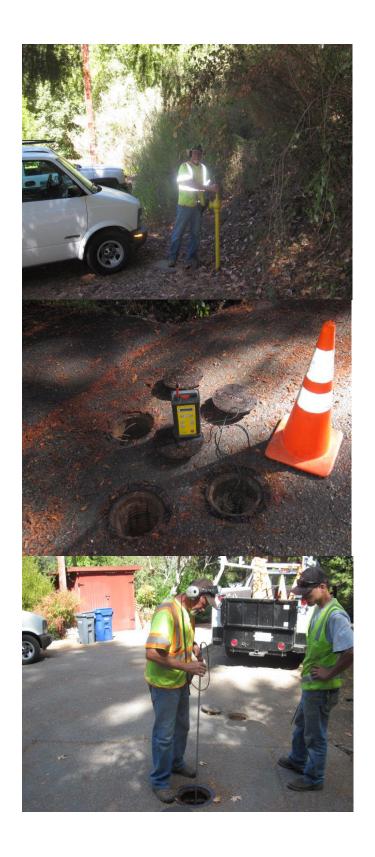

The leak detection projects were broken down into two different phases.

- 1. Survey Phase Sounding of appurtenances and recording all leak anomalies detected for further investigation.
- 2. Pinpointing Phase pinpoint all anomalies that were detected during the survey phase.

After pinpointing District staff returned and facilitated repairs. Leak detection project is considered a success. AWWA industries standard is to complete leak detection of a water system every 3 to 5 years.