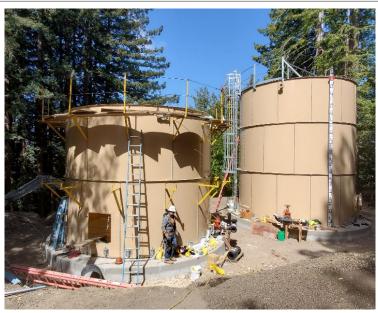

# **Projects in Planning:**

1. Brookdale Tank Recoating

- a. Staff are determining necessary rehabilitation at the Brookdale zone tank
- b. Staff have solicited quotes from coating consultants for inspection and specification development; a determination as to path forward will be made by the end of October.
- c. RFP for recoating and all other rehabilitation work required will be prepared following determination.
- 2. Felton Acres Pressure Tank
  - a. Staff are evaluating options for replacement of the failing Felton Acres pressure tank.
- 3. Redwood Park (Swim) Tank
  - a. Survey of the proposed pipe route has been received
  - Staff will begin in-house design of pipeline following completion of the Alta Via/Monan/Prospect Pipeline design; expected start for design of new pipeline in November.
  - c. Design and construction of replacement tank will follow design of pipeline. The intent is to complete construction of the pipeline before starting construction of the tank in order to allow use of the tank site for staging during pipeline construction. The area is extremely tight and no other staging area would be available.