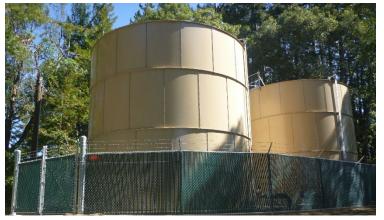

# Projects recently completed:

- 16. Little Lyon Recoating
  - a. Work is complete, tank is in service
- 17. Lompico Tanks
  - b. Work is complete, tanks are in service
  - c. Road repairs at Kaski tank are complete