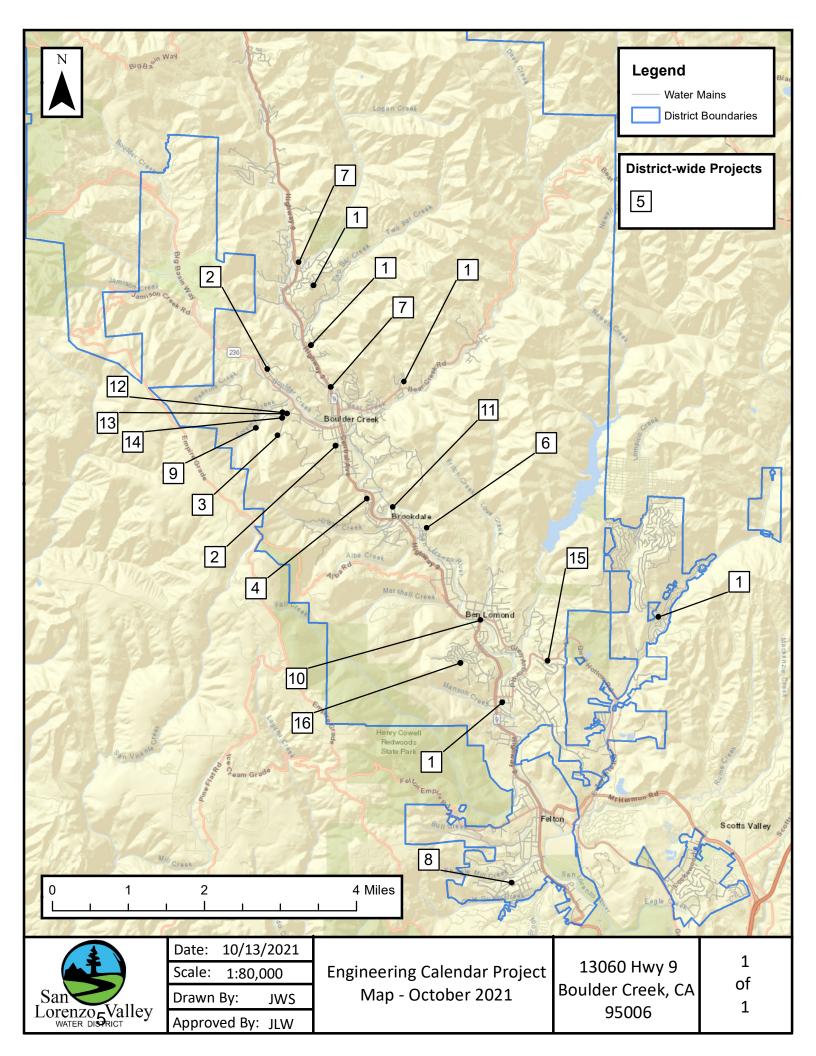

The leak detection projects were broken down into two different phases.

- 1. Survey Phase Sounding of appurtenances and recording all leak anomalies detected for further investigation.
- 2. Pinpointing Phase pinpoint all anomalies that were detected during the survey phase.

After pinpointing District staff returned and facilitated repairs. Leak detection project is considered a success. AWWA industries standard is to complete leak detection of a water system every 3 to 5 years.