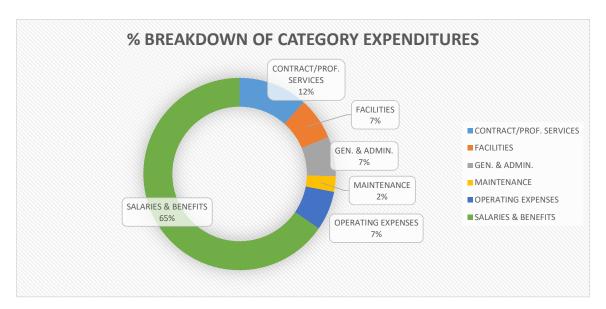

| 11.6%    |      | 1,138,211  | (415,577)       | -37%                     | 72%    |      | 1,008,645 | 11%    |  |
| 410,874         | 6.6%     |      | 324,764    | 86,110          | 27%                      | 90%    |      | 455,450   | 5%     |  |
| 162,184         | 2.6%     |      | 155,627    | 6,557           | 4%                       | 80%    |      | 202,700   | 2%     |  |
| 442,285         | 7.1%     |      | 436,425    | 5,860           | 1%                       | 61%    |      | 725,795   | 8%     |  |
| 411,998         | 6.6%     |      | 533,745    | (121,747)       | -23%                     | 88%    |      | 468,194   | 5%     |  |
| \$<br>6,215,206 | 100%     | \$   | 6,627,672  | \$<br>(412,467) | -6%                      | 66%    | \$   | 9,468,080 | 100%   |  |



#### **EXCLUDING FIRE RECOVERY SURCHARGE**

#### **REVENUE BY CATEGORY**

DESCRIPTION
WATER USAGE
BASIC CHARGES
FIRE RECOVERY SURCHARGE
METERS, PENALTIES & OTHER
SEWER CHARGES
TOTAL OPERATING REVENUE

|                 | COMPARIN | NG A | AGAINST PRI | OR | YEAR     |         | COMPARING AGAINST BUDGET |    |            |        |  |  |
|-----------------|----------|------|-------------|----|----------|---------|--------------------------|----|------------|--------|--|--|
|                 | % OF     |      |             |    |          |         | Act. % of                |    | ANNUAL     | % of   |  |  |
| ACTUALS         | TOTAL    | PI   | RIOR YEAR   |    | \$ Diff. | % Diff. | Budget                   |    | BUDGET     | Annual |  |  |
| \$<br>5,114,191 | 64.2%    | \$   | 5,147,9