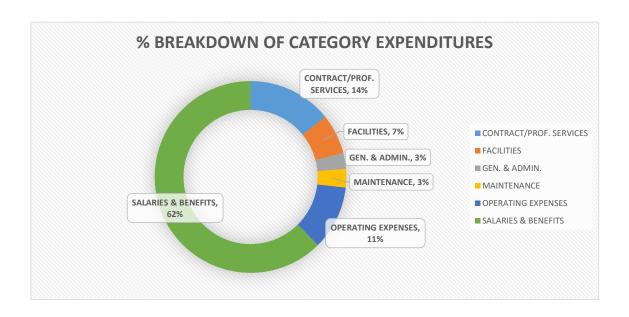

4.2%  | 521,763      |     | (244,416) | -47%    | 27%                      |    | 1,008,645 | 11%    |  |  |
| 211,374      | 10.8%  | 151,594      |     | 59,780    | 39%     | 46%                      |    | 455,450   | 5%     |  |  |
| 61,037       | 3.1%   | 75,318       |     | (14,281)  | -19%    | 30%                      |    | 202,700   | 2%     |  |  |
| 132,264      | 6.8%   | 103,914      |     | 28,350    | 27%     | 18%                      |    | 725,795   | 8%     |  |  |
| 52,293       | 2.7%   | 187,036      |     | (134,742) | -72%    | 11%                      |    | 468,194   | 5%     |  |  |
| \$ 1,953,667 | 100%   | \$ 2,222,225 | \$  | (268,559) | -12%    | 21%                      | \$ | 9,468,080 | 100%   |  |  |

Salaries & Benefits: Increased OT due to storms



#### **EXCLUDING FIRE RECOVERY SURCHARGE**

#### **REVENUE BY CATEGORY**

**DESCRIPTION** 

WATER USAGE
BASIC CHARGES
FIRE RECOVERY SURCHARGE
METERS, PENALTIES & OTHER
SEWER CHARGES
TOTAL OPERATING REVENUE

|              | COMPARI | NG AGAINST P |                 | COMPARING AGAINST BUDGET |           |    |            |        |  |
|--------------|---------|--------------|-----------------|--------------------------|-----------|----|------------|--------|--|
|              | % OF    |              |                 |                          | Act. % of |    | ANNUAL     | % of   |  |
| ACTUALS      | TOTAL   | PRIOR YEAR   | \$ Diff.        | % Diff.                  | Budget    |    | BUDGET     | Annual |  |
| \$ 1,391,977 | 53.6%   | \$ 1,532,338 | \$<br>(140,361) | -9%