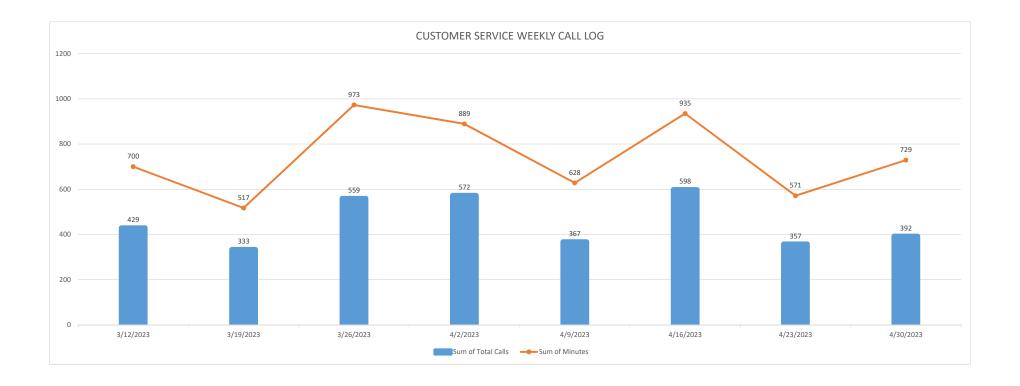

|            |            |            |            |            |            |            |         |
| Online Sign-ups                  | 5207             | 5,173      | 5,155      | 5,123      | 5,104      | 5,066      | 5,054      | 5,027      | 4,977      | 4,921      | 4,901      | 4,840      | 4,811      | 4,781   |
| E-Bills                          | 2455             | 2,428      | 2,400      | 2,376      | 2,368      | 2,362      | 2,350      | 2,331      | 2,307      | 2,257      | 2,266      | 2,281      | 2,215      | 2,186   |
| Auto Pay                         | 3625             | 3,589      | 3,580      | 3,552      | 3,506      | 3,534      | 3,526      | 3,493      | 3,471      | 3,427      | 3,411      | 3,395      | 3,320      | 3,323   |

55 5 of 43



56 6 of 43



57 7 of 43

#### **REVENUE STABILIZATION RATE ANALYSIS FY22-23**

In accordance with the District's Revenue Stabilization Rates Policy & Procedures, the District Manager shall provide the Board of Directors with the average units of water sales (by month) for the rolling previous three years, which will serve as the baseline against which current annual sales to date will be compared. If the District Manager determines that budget-year water sales (in units) to date, and corresponding revenue, is more than 10% below expected year-to-date levels (based on monthly averages over the previous three years), the District Manager shall notify, at a public meeting, the Board of Directors of this determination at or before the next regularly scheduled Board meeting. For more information, please r