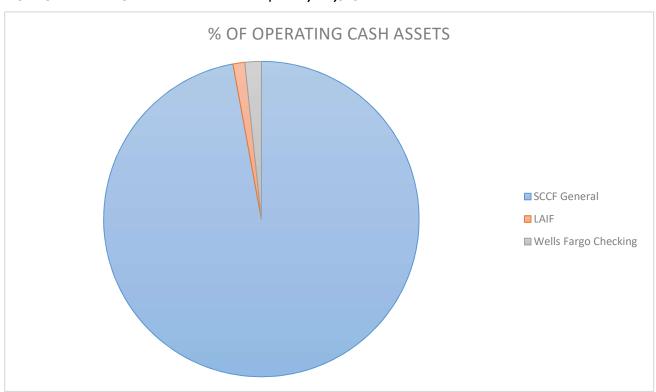

2.17%           | For Debt Repayment            |
| WF \$15M CoBank Loan Proceeds    | \$  | 12,669,097  | 4.50%           | Loan Proceeds                 |
| WF \$14.5M COP Proceeds          | \$  | 6,786,866   | 4.50%           | Loan Proceeds                 |
| Watershed Endowment              | \$  | 32,095      | 0.25%           | Watershed maint.              |
| CB&T Escrow Fund SRF             | \$  | 114,648     | 0.13%           | For Debt Repayment            |
| CB&T Escrow Fund DOWR            | \$  | 184,372     | 0.13%           | For Debt Repayment            |
| Fire Recovery Surcharge          | \$  | 1,530,331   | 0.25%           | For CZU Fire Related Expenses |
| RESTRICTED BALANCE               | \$  | 21,721,349  |                 |                               |



**75** 25 of 43

# Accounts Payable

### Checks by Date - Detail by Check Number

User: emagidish@slvwd.com Printed: 5/9/2023 2:31 PM



| Check Amour | <b>Void Checks</b> | Check Date<br>Reference                    | Vendor Name<br>Description            | Vendor No<br>Invoice No | heck No |
|-------------|--------------------|--------------------------------------------|---------------------------------------|-------------------------|---------|
|             |                    | 05/01/2023                                 | CALPERS                               | 00178                   | ACH     |
| 2,956.3     |                    | 03/01/2023                                 | CALPERS_ADMIN                         | MAY2023A                | 71011   |
| 14,222.1    |