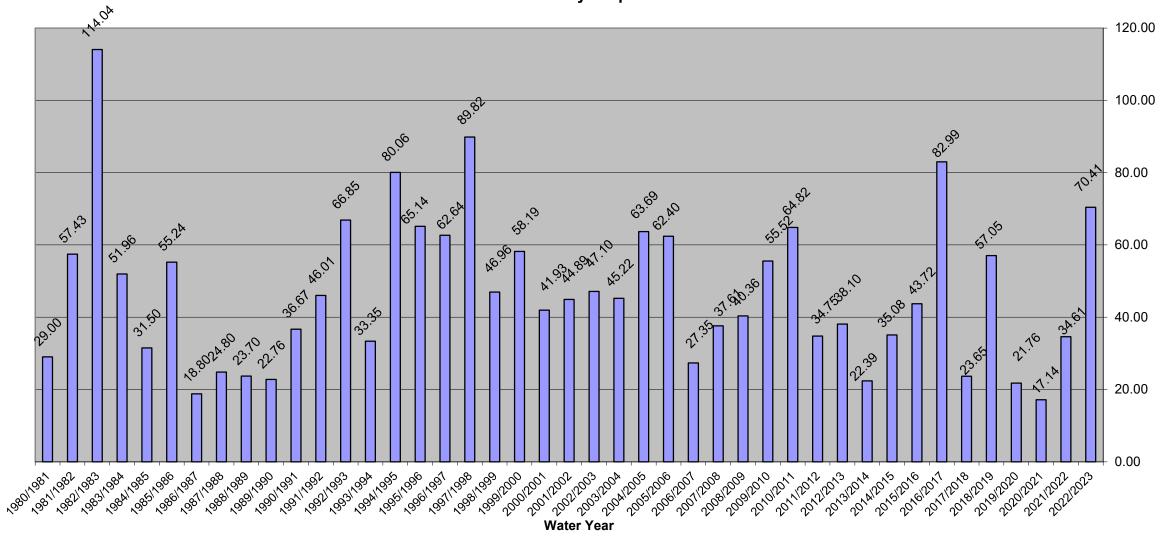

| YES                                                                                    |       |
| 30                          | 640    | ωĶM      | 2     | 375                                 | 40                                  | 21.530                        | 175.00                       | 9 of 14 <sup>0</sup>       | YES                                                                                                                                                                 | YES                                                                                    |       |

### San Lorenzo Valley Water District Annual Rainfall History Graph



104 10 of 14

|                  |                |                               |   |                                         | Water Q                                                | uality Complaint | List               |                                                      | System No. 4410014                                                                                                     |
|------------------|----------------|-------------------------------|---|-----------------------------------------|--------------------------------------------------------|------------------|--------------------|------------------------------------------------------|------------------------------------------------------------------------------------------------------------------------|
|