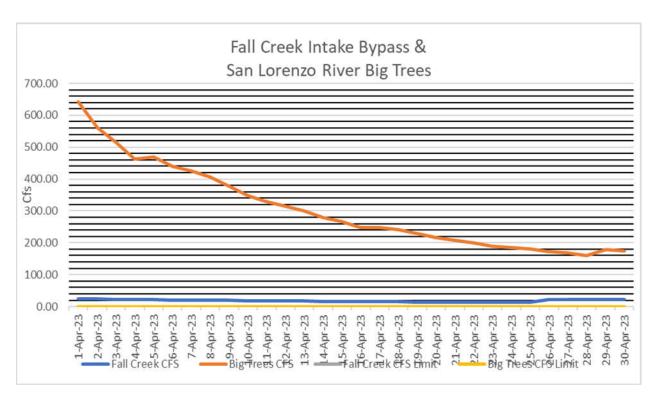

|                                |                    |              |  |  |
|                  |                                |                    |              |  |  |
|                  |                                | Total Lompico      | -            |  |  |
|                  | SCOTTS VALLEY                  |                    |              |  |  |
| 400 MAIN LEAKING | 119 ROYAL OAK CT               | SCOTTS VALLEY      | 7,200.0      |  |  |
|                  |                                |                    |              |  |  |
|                  |                                | Total Scotts Valle | y 7,200      |  |  |
|                  |                                | Total All Systems  | 699,280      |  |  |

100 6 of 14

# Fall Creek Intake April 2023



### Normal Rainfall Fall Creek Intake Bypass Requirements

April 1 through October 31 1.0 cubic feet per second

November 1 through March 31 1.5 cubic feet per second

**Dry Conditions Fall Creek Intake Bypass Requirements** 

April 1 through October 31 0.5 cubic feet per second

November 1 through March 31 0.75 cubic feet per second

Number of Days in month 0.75 cfs or below, ZERO days

San Lorenzo River USGS Big Trees Flow Requirements

September 11 cubic feet per second

October 26 cubic feet per second

November 1 through May 31 21 cubic feet per second

June - August No Requirements

101 7 of 14

# Fall Creek Intake April 2023

For the protection of fish and wildlife, during the period: (a) April 1 through October 31 bypass a minimum of 0.5 cfs; (b) November 1 through March 31 bypas