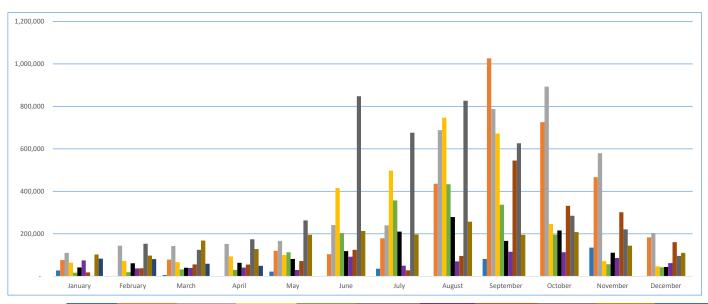

|                                         |                                                        |                  |                    | 213 Webster Dr,<br>Ben Lomond                        | Operator flushed and samples customers front hose bib. Operator found the water to be clear. CL2- 1.10ppm, NTU-1.08ntu |
| 4/25/2023        |                | x                             |   |                                         |                                                        |                  |                    | 225 Mount<br>Hermon Rd<br>Unit 171,<br>Scotts Valley | Operator flushed and samples customers front hose bib. Operator found the water to be clear. CL2- 0.92ppm, NTU-1.50ntu |

105 11 of 14

### SAN LORENZO VALLEY WATER DISTRICT BULK WATER SALES GALLONS April 2023





| <u>Month</u> | <u>2013</u> | <u>2014</u> | <u>2015</u> | <u>2016</u> | <u>2017</u> | <u>2018</u> | <u>2019</u> | <u>2020</u> | <u>2021</u> | <u>2022</u> | 2023    |
|--------------|-------------|-------------|-------------|-------------|-------------|-------------|-------------|-------------|-------------|-------------|---------|
| January      | 26,928      | 76,296      | 109,965     | 63,850      | 16,456      | 41,888      | 74,800      | 17,952      | 1,496       | 102,476     | 83,028  |
| February     |             |             | 144,364     | 72,556      | 18,700      | 61,366      | 37,400      | 38,148      | 153,340     | 97,240      | 80,784  |
| March        | 5,984       | 78,540      | 142,868     | 66,572      | 32,164      | 40,392      | 39,644      | 56,100      | 1