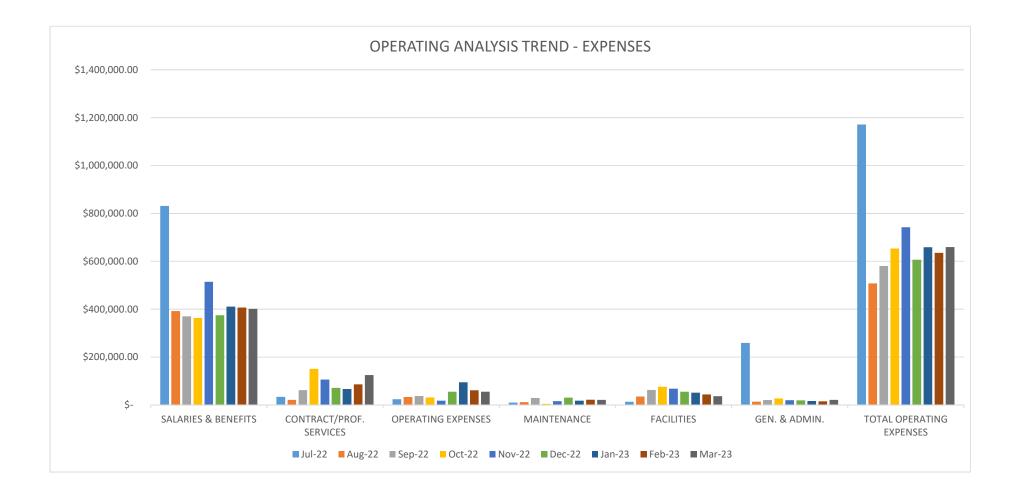

- a. SCHAAF & WHEELER CONSTRUCTION SUPPORT SERVICES EXTENSION-LYON AND BIG STEEL PIPELINE Discussion and possible action by the Board regarding a construction support services extention for Lyon and Big Steel pipeline.
- BIENNIAL DRAFT BUDGET FISCAL YEAR 2023-2025
   Discussion and possible action by the Board regarding the review of the draft operating budget for FY2023-25.