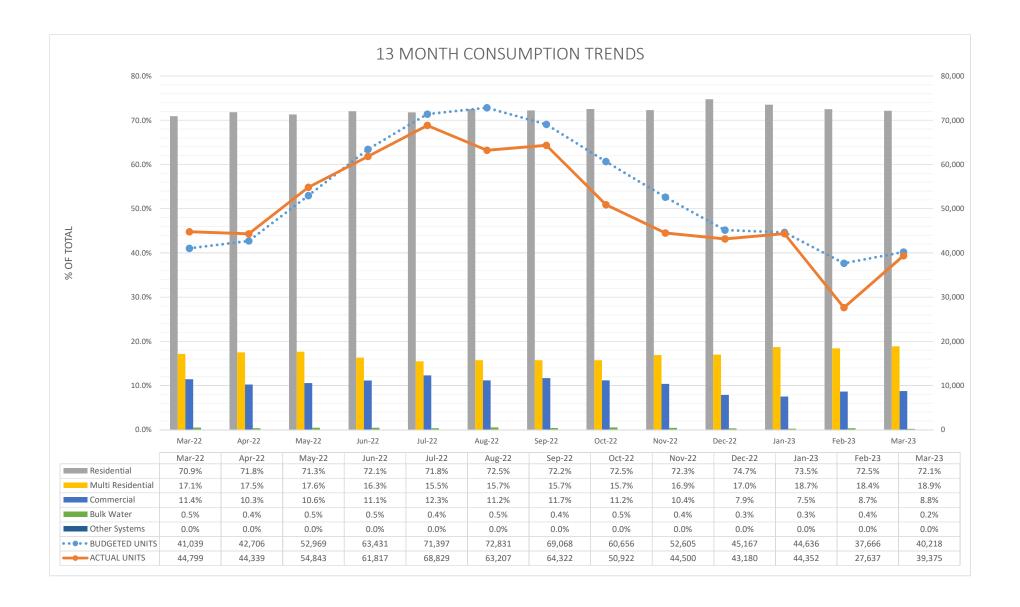

|            |            |            |            |            |            |            |            |         |
| Online Sign-ups                  | 5207             | 5,173      | 5,155      | 5,123      | 5,104      | 5,066      | 5,054      | 5,027      | 4,977      | 4,921      | 4,901      | 4,840      | 4,811      | 4,781   |
| E-Bills                          | 2455             | 2,428      | 2,400      | 2,376      | 2,368      | 2,362      | 2,350      | 2,331      | 2,307      | 2,257      | 2,266      | 2,281      | 2,215      | 2,186   |
| Auto Pay                         | 3625             | 3,589      | 3,580      | 3,552      | 3,506      | 3,534      | 3,526      | 3,493      | 3,471      | 3,427      | 3,411      | 3,395      | 3,320      | 3,323   |

55 5 of 43



56 6 of 43



57 7 of 43

#### **REVENUE STABILIZATION RATE ANALYSIS FY22-23**

In accordance with the District's Revenue Stabilization Rates Policy & Procedures, the District Manager shall provide the Board of Directors with the average units of water sales (by month) for the rolling previous three years, which will serve as the baseline against which current annual sales to date will be compared. If the District Manager determines that budget-year water sales (in units) to date, and corresponding revenue, is more than 10% below expected year-to-date levels (based on monthly averages over the previous three years), the District Manager shall notify, at a public meeting, the Board of Directors of this determination at or before the next regularly scheduled Board meeting. For more informa