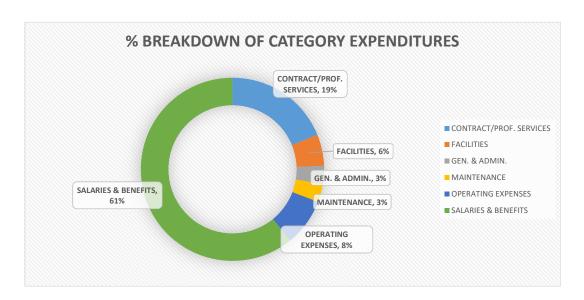

| 11%    |
| ı  | 55,181  | 8.4%   |           | 45,489   |         | 9,693    | 21%     | 12%       |           | 455,450   | 5%     |
| ı  | 21,148  | 3.2%   |           | 18,487   |         | 2,660    | 14%     | 10%       |           | 202,700   | 2%     |
| ı  | 36,424  | 5.5%   |           | 45,158   |         | (8,734)  | -19%    | 5%        |           | 725,795   | 8%     |
|    | 21,108  | 3.2%   |           | 21,005   |         | 104      | 0%      | 5%        |           | 468,194   | 5%     |
| \$ | 659,500 | 100%   | \$        | 746,102  | \$      | (86,602) | -12%    | 7%        | \$        | 9,468,080 | 100%   |

Salaries & Benefits: Increased OT due to storms

Contract/Prof Services: Prior year included Cross Country-Pipeline Peer Review/Coast Conservancy Grant Expenses



#### **EXCLUDING FIRE RECOVERY SURCHARGE**

#### **REVENUE BY CATEGORY**

DESCRIPTION
WATER USAGE
BASIC CHARGES
FIRE RECOVERY SURCHARGE
METERS, PENALTIES & OTHER

**TOTAL OPERATING REVENUE** 

SEWER CHARGES

|    |               | COMPAR | ING | AGAINST F |                | COMPAR  | RING AGAINST E | UDGET         |        |
|----|---------------|--------|-----|-----------|----------------|---------|----------------|---------------|--------|
|    | % OF          |        |     |           |                |         | Act. % of      | ANNUAL        | % of   |
| Δ  | ACTUALS TOTAL |        |     | IOR YEAR  | \$ Diff.       | % Diff. | Budget         | BUDGET        | Annual |
| \$ | 485,829       | 54.8%  | \$  | 562,797   | \$<br>(76,968) | -14%    | 6%             | \$ 8,231,131  | 63%