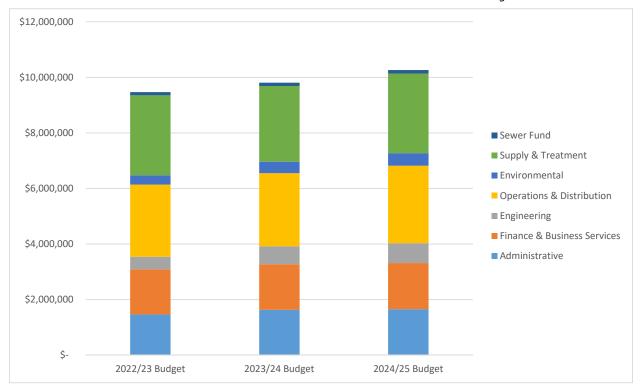

| 411,851      | 451,120       |    | 78,128                          | 39,269                          |
| Supply & Treatment                 | 2,344,512    | 2,878,402    | 2,734,062    | 2,878,763     |    | (144,341)                       | 144,701                         |
| Sewer Fund                         | 152,732      | 117,271      | 121,827      | 125,409       |    | 4,556                           | 3,582                           |
| <b>Total Operating by Category</b> | \$ 8,535,226 | \$ 9,468,031 | \$ 9,835,649 | \$ 10,298,538 | \$ | 367,618                         | \$<br>462,889                   |
|                                    |              |              |              | % Change      |    | 3.9%                            | 4.7%                            |



20 11 of 21

# **DEPARTMENT 100 - ADMINISTRATION**

| DEFAILIN    | TENT 100 - ADMINISTRATION                          | •                   |               |                       |                           | •                  | Ī                     |             |                      |                  |                           |                                                  |       |
|-------------|----------------------------------------------------|---------------------|---------------|-----------------------|---------------------------|--------------------|-----------------------|-------------|----------------------|------------------|---------------------------|--------------------------------------------------|-------|
|             |