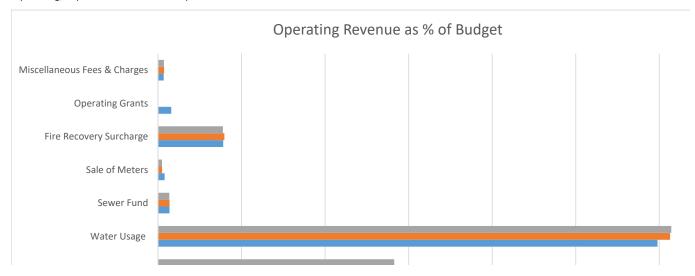

|    | -                        | -                         |
| Miscellaneous Fees & Charges   |         | 85,131               |    | 105,560           |         | 90,000             | 90,000             |    | (15,560)                 | -                         |
| <b>Total Operating Revenue</b> | \$      | 12,676,287           | \$ | 13,078,112        | \$      | 12,597,621         | \$<br>12,883,862   | \$ | (480,491)                | \$<br>286,241             |

(1) The Fire Recovery Surcharge is an operating revenue that will be maintained in a restricted fund or account from which CZU Wildfire expenses will be payable. The District will track CZU Wildfire costs against the revenues generated by the Surcharge. These expenses may be operating, capital or debt related expenditures.



18 9 of 21

Item: 4a

| Operating Expense Budget by E  | xpense Catego<br>2022/23<br>Estimated<br>Actuals | 2022/23<br>Adopted<br>Budget | 2023/24<br>Proposed<br>Budget | 2024/25<br>Proposed<br>Budget | Co | 2022/23 Budget Empared to 2023/24 Proposed Budget | 2023/24<br>Budget<br>Compared to<br>2024/25<br>Proposed<br>Budget |         |  |
|--------------------------------|--------------------------------------------------|------------------------------|-------------------------------|-------------------------------|----|---------------------------------------------------|-------------------------------------------------------------------|---------|--|
| Salaries & Benefits            | \$ 5,772,125                                     | \$ 6,604,475                 | \$<br>6,696,501