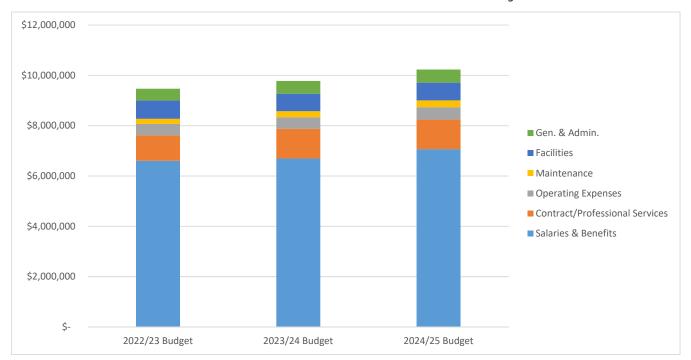

|    | 42,003                                            |                                                                   | 13,600  |  |
| Total Operating by Category    | \$ 8,535,226                                     | \$ 9,468,031                 | \$<br>9,835,649               | \$<br>10,298,538              | \$ | 367,618                                           | \$                                                                | 462,889 |  |
|                                |                                                  |                              |                               | % Change                      |    | 3.9%                                              |                                                                   | 4.7%    |  |



19 10 of 21

Item: 4a

| Operating Expense Budget by        | Department   |              |              |               |    | 2022/23<br>Budget<br>ompared to | 2023/24<br>Budget<br>ompared to |
|------------------------------------|--------------|--------------|--------------|---------------|----|---------------------------------|---------------------------------|
|                                    | 2022/23      | 2022/23      | 2023/24      | 2024/25       |    | 2023/24                         | 2024/25                         |
|                                    | Estimated    | Adopted      | Proposed     | Proposed      | ı  | Proposed                        | Proposed                        |
|                                    | Actuals      | Budget       | Budget       |