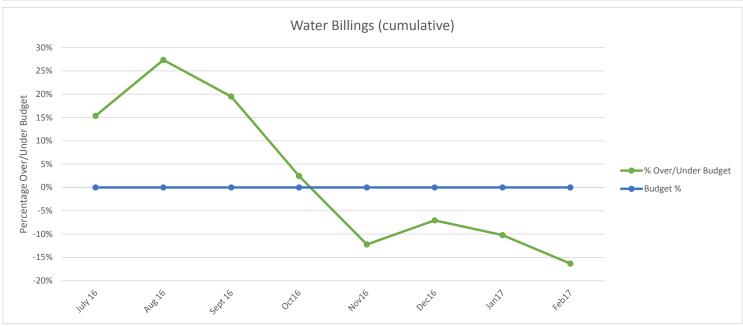

|
| Materials & Services          | 13,725  | 280,631 | 657,675     | 198,655 | 229,919    | 578,756    | 189,918 | 186,835  | 2,336,112 |             |        |
| TOTAL OPERATING EXPENSES      | 591,683 | 655,973 | 941,796     | 595,297 | 506,398    | 855,135    | 478,278 | 488,837  | 5,113,398 | 8,365,760   | 61.1%  |
| TOTAL OPERATING INCOME (LOSS) | 97,479  | 104,054 | (222,393)   | 9,388   | 17,137     | (297,315)  | 58,998  | 11,108   | (221,544) | (1,321,151) | 16.8%  |

<sup>[</sup>A] As mentioned previously, monthly data can appear skewed due to the nature of entries. For example, estimated depreciation is booked quartlery on the last day of the quarter. Fiscal year end accruals and reversals are performed at once and may not coinside with the month the expense came in.







# AS OF 2/28/17

|                          |    |           |       | Ave      |
|--------------------------|----|-----------|-------|----------|
|                          |    |           | % of  | Interest |
| LIQUID ASSETS            | :  | \$ Amount | Total | Rate     |
| Wells Fargo Checking     |    | 269,729   | 10.7% | 0.100%   |
| Wells Fargo Savings      |    | 654,658   | 26.1% | 0.150%   |
| Liberty Savings          |    | 4,350     | 0.2%  | 0.150%   |
| SC County Fund - SLV     |    | 1,175,976 | 46.8% | 0.824%   |
| SC County Fund - Lompico |    | 404,323   | 16.1% | 0.824%   |
| LAIF                     |    | 3,378     | 0.1%  | 0.654%   |
|                          | \$ | 2,512,415 | 100%  |          |



Local Agency Investment Fund P.O. Box 942809 Sacramento, CA 942