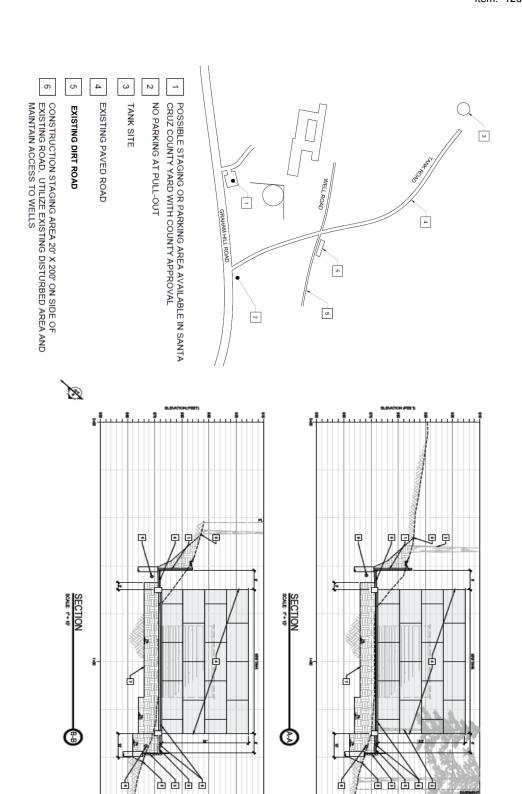

#### PROBATION TANK REPLACEMENT PROJECT

The 100% Plan Review is currently in progresscomplete. The Project's Habitat Conservation Plan (HCP) was approved by the Board in late summer. The HCP

Formatted: Tab stops: 2.75", Left

Formatted: Bulleted + Level: 2 + Aligned at: 0.75" + Indent at: 1", Don't keep with next

Formatted: Don't keep with next

Formatted: Don't keep with next

has been posted in the Federal Register and the District is currently in a public review process. Staff anticipates obtaining a permit in late May / early June, after completion of the public review period.

Staff and consultant continue to work on final HCP requirements. We are working to obtain a permit in Winter of 2016. Due to permit delays the bidding and construction of the Probation Tank project is now scheduled to start in early 2018, for completion in early 2019. Construction is expected to take 12 months

SRF Application has been submitted to State in August. State has responded and staff is working to provide additional information.

Funding for this project has been placed into question due to recent storm damage. Staff has met with FEMA on the 2017 Storm related system damage and believes financially we can proceed with the Probation Tank project. Project continues to move toward an early 2018 start date.