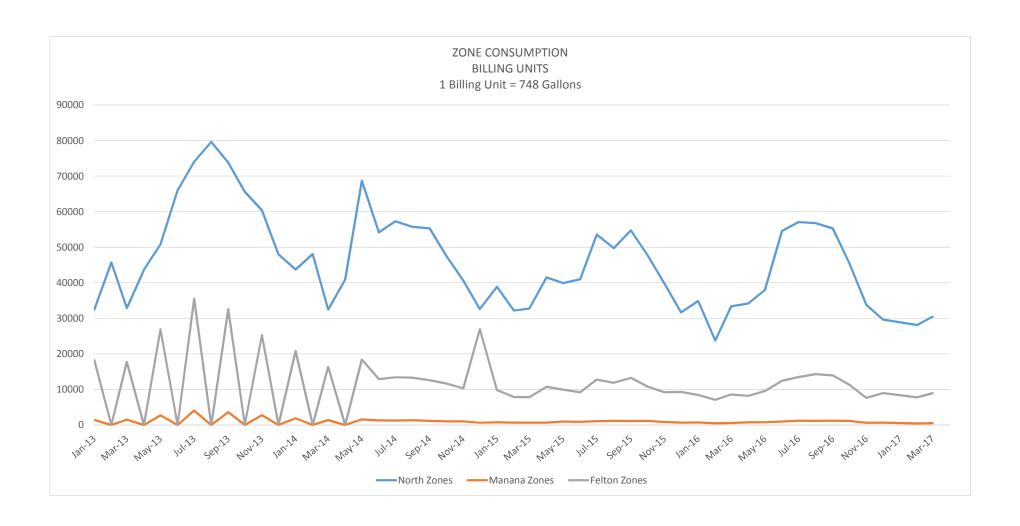

#### **QUARTERLY LEAK ADJUSTMENT**

The quarterly leak adjustment report is within this status report. Staff is working with Director Baughman on a potential new policy for our Rules & Regulations regarding these adjustments.

During the time frame from January 1, 2017 to March 31, 2017, there were 20 leak adjustments processed. The majority of these appeared to be broken pipes on the customer side breaking or needing repair.

This brings the fiscal year to date number of adjustments to 51, with a YTD fiscal impact of \$16,393.15.