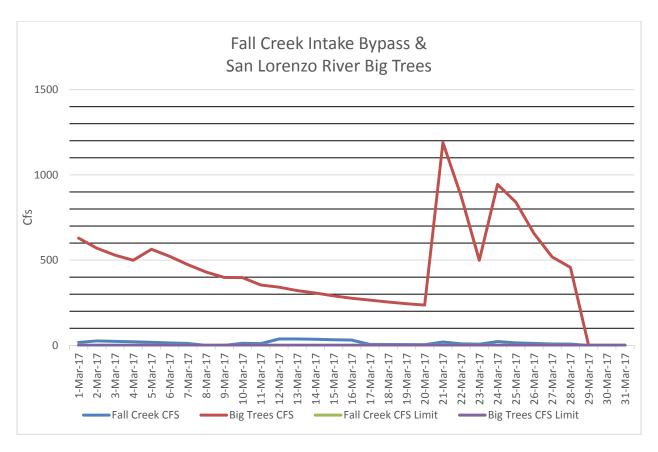

#### **FALL CREEK FISH LADDER**

100% plans and specifications are under staff review.

Staff was informed in 2016 by Federal Fish and Wildlife (FFW) that the Fall Creek Diversion and Fish Ladder do not qualify for streamlined permitting. This is a change of direction from past conversations over the last three years. Individual consultation will be required and the District has submitted a request to the Army Corp of Civil Engineers. This new information will delay the project at least a year, if not longer.