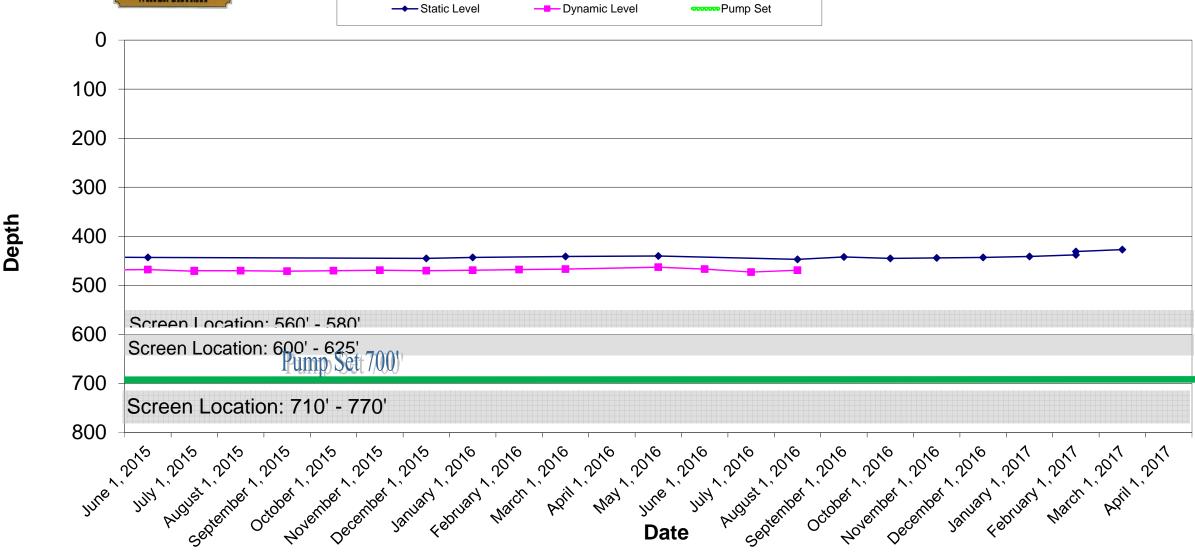

umora Ln. Ben Lomond Elevation: 596.54 ft @ Pad

Installed: 6-07-2001 State Well #: 4410014-026 Completed Depth: 265





53

## SAN LORENZO VALLEY WATER DISTRICT Well Drawdown Report Quail Well 5-A

→ Static Level

Installed
State We

-- Dynamic Level -- Pump Set Complete

Elevation: 517.65 ft. @ Pad Installed: March 2000 State Well #: 4410014-025 Completed Depth: 174'

Ben Lomond

Location: 1161 Quail Hollow Rd.





Depth

# SAN LORENZO VALLEY WATER DISTRICT Well Drawdown Report Pasatiempo 5-A

Location: So. Of 3650 Graham Hill Rd

Elevation: 752' Installed 1-1-14

State Well #:4410014-014 Completed Depth: 710'





# SAN LORENZO VALLEY WATER DISTRICT Well Drawdown Report Pasatiempo 6

Location: Behind 3650 Graham Hill Rd.

Elevation: 775' Installed: 5-30-91

State Well #: 4410014-023





# SAN LORENZO VALLEY WATER DISTRICT Well Drawdown Report Pasatiempo 7

Location: South of Probation

Center

Elevation: 734' MSL Installed: July 21,1990 State Well #: 4410014-024 Completed Depth: 540'



Depth

### SAN LORENZO VALLEY WATER DISTRICT Agenda: 4.20.17 Item: 10a4 **BULK WATER SALES GALLONS** March 2017



| <u>Month</u> | <u>2013</u> | <u>2014</u> | <u>2015</u> | <u>2016</u> | <u>2017</u> |
|--------------|-------------|-------------|-------------|-------------|-------------|
| January      | 26,928      | 76,296      | 109,965     | 63,850      | 16,456      |
| February     |             |             | 144,364     | 72,556      | 18,700      |
| March        | 5,984       | 78,540      | 142,868     | 66,572      | 32164       |
| April        |             |