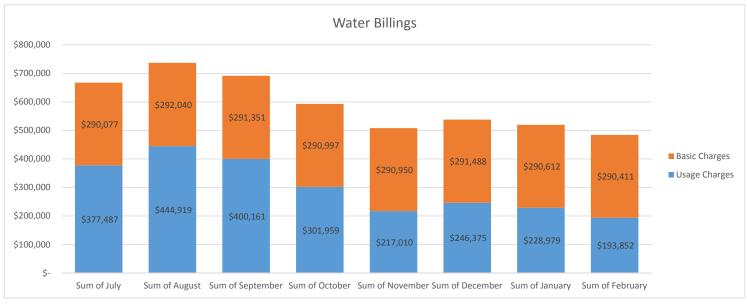

|
| Materials & Services          | 13,725  | 280,631 | 657,675     | 198,655 | 229,919    | 578,756    | 189,918 | 186,835  | 2,336,112 |             |        |
| TOTAL OPERATING EXPENSES      | 591,683 | 655,973 | 941,796     | 595,297 | 506,398    | 855,135    | 478,278 | 488,837  | 5,113,398 | 8,365,760   | 61.1%  |
| TOTAL OPERATING INCOME (LOSS) | 97,479  | 104,054 | (222,393)   | 9,388   | 17,137     | (297,315)  | 58,998  | 11,108   | (221,544) | (1,321,151) | 16.8%  |

<sup>[</sup>A] As mentioned previously, monthly data can appear skewed due to the nature of entries. For example, estimated depreciation is booked quartlery on the last day of the quarter. Fiscal year end accruals and reversals are performed at once and may not coinside with the month the expense came in.







# AS OF 2/28/17

|                          |    |           |       | Ave      |
|--------------------------|----|-----------|-------|----------|
|                          |    |           | % of  | Interest |
| LIQUID ASSETS            | :  | \$ Amount | Total | Rate     |
| Wells Fargo Checking     |    | 269,729   | 10.7% | 0.100%   |
| Wells Fargo Savings      |    | 654,658   | 26.1% | 0.150%   |
| Liberty Savings          |    | 4,350     | 0.2%  | 0.150%   |
| SC County Fund - SLV     |    | 1,175,976 | 46.8% | 0.824%   |
| SC County Fund - Lompico |    | 404,323   | 16.1% | 0.824%   |
| LAIF                     |    | 3,378     | 0.1%  | 0.654%   |
|                          | \$ | 2,512,415 | 100%  |          |



Local Agency Investment Fund P.O. Box 942809 Sacramento, CA 9