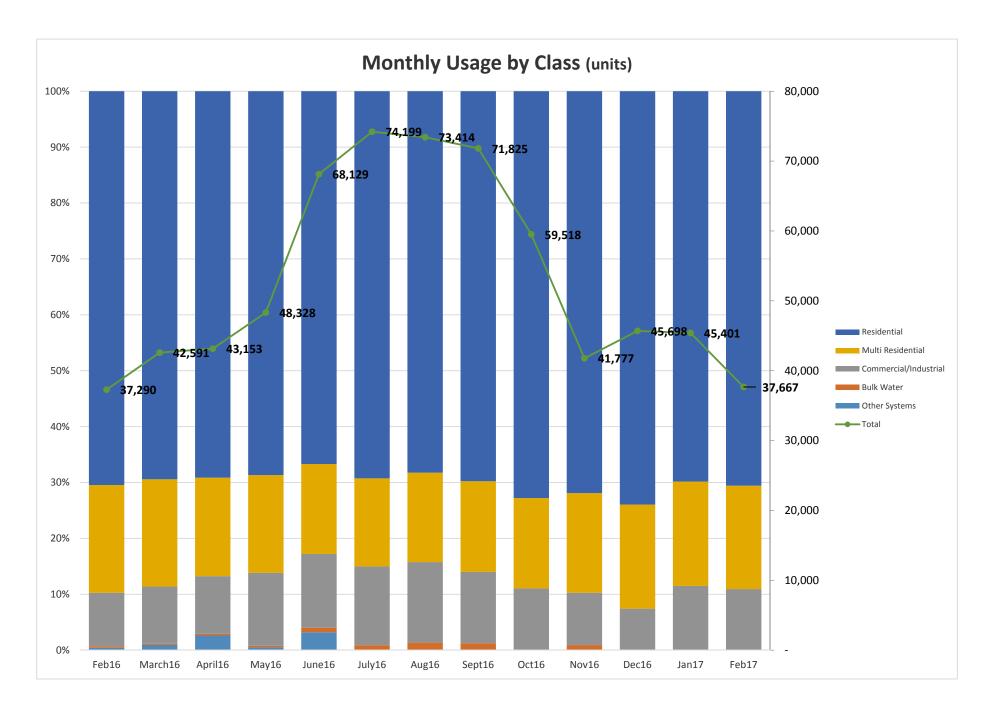

|        |
| Materials & Services          | 13,725  | 280,631 | 657,675     | 198,655 | 229,919    | 578,756    | 189,918 | 186,835  | 2,336,112 |             |        |
| TOTAL OPERATING EXPENSES      | 591,683 | 655,973 | 941,796     | 595,297 | 506,398    | 855,135    | 478,278 | 488,837  | 5,113,398 | 8,365,760   | 61.1%  |
| TOTAL OPERATING INCOME (LOSS) | 97,479  | 104,054 | (222,393)   | 9,388   | 17,137     | (297,315)  | 58,998  | 11,108   | (221,544) | (1,321,151) | 16.8%  |

<sup>[</sup>A] As mentioned previously, monthly data can appear skewed due to the nature of entries. For example, estimated depreciation is booked quartlery on the last day of the quarter. Fiscal year end accruals and reversals are performed at once and may not coinside with the month the expense came in.







# AS OF 2/28/17

|                          |    |           |       | Ave      |
|--------------------------|----|-----------|-------|----------|
|                          |    |           | % of  | Interest |
| LIQUID ASSETS            | :  | \$ Amount | Total | Rate     |
| Wells Fargo Checking     |    | 269,729   | 10.7% | 0.100%   |
| Wells Fargo Savings      |    | 654,658   | 26.1% | 0.150%   |
| Liberty Savings          |    | 4,350     | 0.2%  | 0.150%   |
| SC County Fund - SLV     |    | 1,175,976 | 46.8% | 0.824%   |
| SC County Fund - Lompico |    | 404,323   | 16.1% | 0.824%   |
| LAIF                     |    | 3,378     | 0.1%  | 0.654%   |
|                          | \$ | 2,512,415 | 100%  |          |



Local Agency Investment Fund P.O. Box 942809 Sacramento, CA