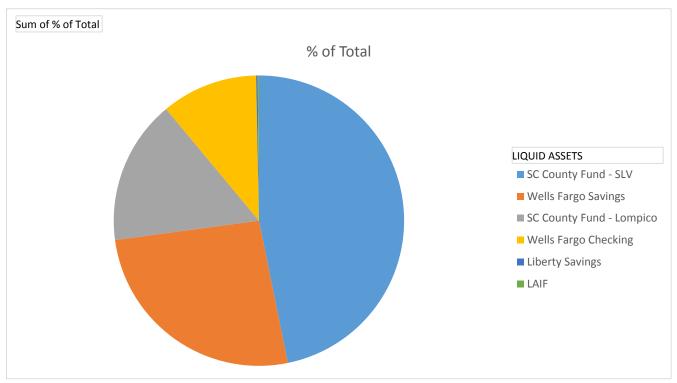

ce and may not coinside with the month the expense came in.







# AS OF 2/28/17

|                          |    |           |       | Ave      |
|--------------------------|----|-----------|-------|----------|
|                          |    |           | % of  | Interest |
| LIQUID ASSETS            | :  | \$ Amount | Total | Rate     |
| Wells Fargo Checking     |    | 269,729   | 10.7% | 0.100%   |
| Wells Fargo Savings      |    | 654,658   | 26.1% | 0.150%   |
| Liberty Savings          |    | 4,350     | 0.2%  | 0.150%   |
| SC County Fund - SLV     |    | 1,175,976 | 46.8% | 0.824%   |
| SC County Fund - Lompico |    | 404,323   | 16.1% | 0.824%   |
| LAIF                     |    | 3,378     | 0.1%  | 0.654%   |
|                          | \$ | 2,512,415 | 100%  |          |



Local Agency Investment Fund P.O. Box 942809 Sacramento, CA 94209-0001 (916) 653-3001

www.treasurer.ca.gov/pmialaif/laif.asp April 13, 2017

SAN LORENZO VALLEY WATER DISTRICT

DISTRICT MANAGER 13060 HIGHWAY 9 BOULDER CREEK, CA 95006 **PMIA Average Monthly Yields** 

Tran Type Definitions February 2017 Statement

## **Account Summary**

Total Deposit: 0.00 Beginning Balance: 3,378.12
Total Withdrawal: 0.00 Ending Balance: 3,378.12

Page 1 of 1

**G/L Balances** 

Criteria: As Of = 2/28/2017; Fund = 76530, 76531, 35115

| G/L Account       | Title                          | Beginning Balance | Year-To-Date<br>Debits | Year-To-Date<br>Credits | End Balance             |
|-------------------|--------------------------------|-------------------|------------------------|----------------------