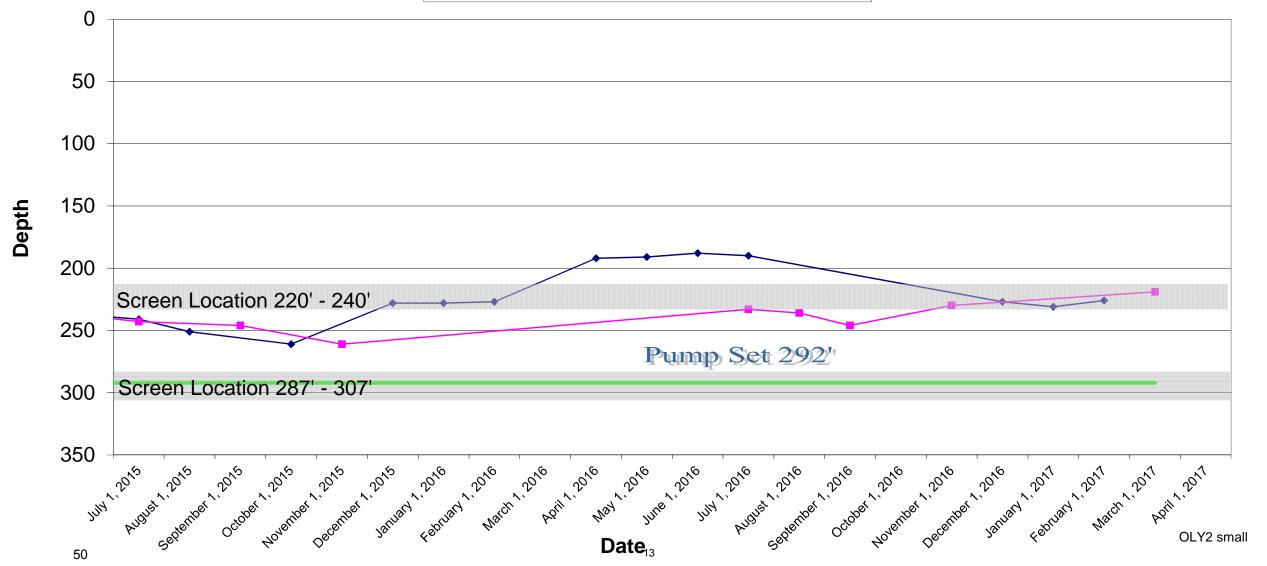

#### LOMPICO ASSESSMENT DISTRICT PROJECTS

Formatted: Keep with next

Staff has completed a 10-year schedule for completion of all projects assigned to the Lompico Assessment District (attached for your review). Staff is working on a Request for Proposals (RFP) to begin design work on the Lewis Tank Replacement.