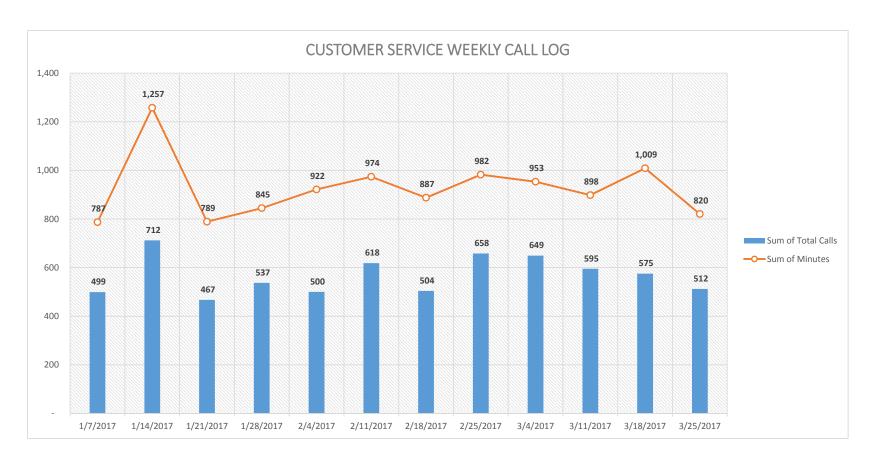

#### **CUSTOMER SERVICE DEPT SUMMARY**

|        |                                       |                                                              |                                                                                     |                                                                                                                                                                                                                                                 | •                                                                                                                                                                                                                                                |                                                                                                                                                                                                                                                                                                                                                                        |                                                                                                                                                                                                                                                                                                                                                                                                                                   |                                                                                                                                                                                                                                                                                                                                                                                                                                                                                               |
|--------|---------------------------------------|--------------------------------------------------------------|-------------------------------------------------------------------------------------|-------------------------------------------------------------------------------------------------------------------------------------------------------------------------------------------------------------------------------------------------|--------------------------------------------------------------------------------------------------------------------------------------------------------------------------------------------------------------------------------------------------|------------------------------------------------------------------------------------------------------------------------------------------------------------------------------------------------------------------------------------------------------------------------------------------------------------------------------------------------------------------------|-----------------------------------------------------------------------------------------------------------------------------------------------------------------------------------------------------------------------------------------------------------------------------------------------------------------------------------------------------------------------------------------------------------------------------------|-----------------------------------------------------------------------------------------------------------------------------------------------------------------------------------------------------------------------------------------------------------------------------------------------------------------------------------------------------------------------------------------------------------------------------------------------------------------------------------------------|
| Mar-17 | Feb-17                                | Jan-17                                                       | Dec-16                                                                              | Nov-16                                                                                                                                                                                                                                          | Oct-16                                                                                                                                                                                                                                           | Sep-16                                                                                                                                                                                                                                                                                                                                                                 | Aug-16                                                                                                                                                                                                                                                                                                                                                                                                                            | Jul-16                                                                                                                                                                                                                                                                                                                                                                                                                                                                                        |
| 86     | 68                                    | 71                                                           | 76                                                                                  | 87                                                                                                                                                                                                                                              | 102                                                                                                                                                                                                                                              | 87                                                                                                                                                                                                                                                                                                                                                                     | 125                                                                                                                                                                                                                                                                                                                                                                                                                               | 116                                                                                                                                                                                                                                                                                                                                                                                                                                                                                           |
| 62     | 36                                    | 28                                                           | 36                                                                                  | 59                                                                                                                                                                                                                                              | 44                                                                                                                                                                                                                                               | 54                                                                                                                                                                                                                                                                                                                                                                     | 70                                                                                                                                                                                                                                                                                                                                                                                                                                | 62                                                                                                                                                                                                                                                                                                                                                                                                                                                                                            |
| 291    | 226                                   | 209                                                          | 193                                                                                 | 205                                                                                                                                                                                                                                             | 111                                                                                                                                                                                                                                              | 306                                                                                                                                                                                                                                                                                                                                                                    | 362                                                                                                                                                                                                                                                                                                                                                                                                                               | 245                                                                                                                                                                                                                                                                                                                                                                                                                                                                                           |
| 33     | 12                                    | 34                                                           | 38                                                                                  | 40                                                                                                                                                                                                                                              | 23                                                                                                                                                                                                                                               | 47                                                                                                                                                                                                                                                                                                                                                                     | 74                                                                                                                                                                                                                                                                                                                                                                                                                                | 46                                                                                                                                                                                                                                                                                                                                                                                                                                                                                            |
|        |                                       |                                                              |                                                                                     |                                                                                                                                                                                                                                                 |                                                                                                                                                                                                                                                  |                                                                                                                                                                                                                                                                                                                                                                        |                                                                                                                                                                                                                                                                                                                                                                                                                                   |                                                                                                                                                                                                                                                                                                                                                                                                                                                                                               |
|        |                                       |                                                              |                                                                                     |                                                                                                                                                                                                                                                 |                                                                                                                                                                                                                                                  |                                                                                                                                                                                                                                                                                                                                                                        |                                                                                                                                                                                                                                                                                                                                                                                                                                   |                                                                                                                                                                                                                                                                                                                                                                                                                                                                                               |
|        |                                       |                                                              |                                                                                     |                                                                                                                                                                                                                                                 |                                                                                                                                                                                                                                                  |                                                                                                                                                                                                                                                                                                                                                                        |                                                                                                                                                                                                                                                                                                                                                                                                                                   |                                                                                                                                                                                                                                                                                                                                                                                                                                                                                               |
| 3,038  | 2,985                                 | 2,929                                                        | 2,880                                                                               | 2,826                                                                                                                                                                                                                                           | 2,772                                                                                                                                                                                                                                            | 2,712                                                                                                                                                                                                                                                                                                                                                                  | 2,640                                                                                                                                                                                                                                                                                                                                                                                                                             | 2,585                                                                                                                                                                                                                                                                                                                                                                                                                                                                                         |
| 879    | 858                                   | 843                                                          | 826                                                                                 | 808                                                                                                                                                                                                                                             | 783                                                                                                                                                                                                                                              | 762                                                                                                                                                                                                                                                                                                                                                                    | 740                                                                                                                                                                                                                                                                                                                                                                                                                               | 721                                                                                                                                                                                                                                                                                                                                                                                                                                                                                           |
| 2,035  | 2,004                                 | 1,976                                                        | 1,940                                                                               | 1,924                                                                                                                                                                                                                                           | 1,900                                                                                                                                                                                                                                            | 1,852                                                                                                                                                                                                                                                                                                                                                                  | 1,786                                                                                                                                                                                                                                                                                                                                                                                                                             | 1,755                                                                                                                                                                                                                                                                                                                                                                                                                                                                                         |
|        | 86<br>62<br>291<br>33<br>3,038<br>879 | 86 68<br>62 36<br>291 226<br>33 12<br>3,038 2,985<br>879 858 | 86 68 71<br>62 36 28<br>291 226 209<br>33 12 34<br>3,038 2,985 2,929<br>879 858 843 | 86       68       71       76         62       36       28       36         291       226       209       193         33       12       34       38         3,038       2,985       2,929       2,880         879       858       843       826 | 86     68     71     76     87       62     36     28     36     59       291     226     209     193     205       33     12     34     38     40       3,038     2,985     2,929     2,880     2,826       879     858     843     826     808 | 86       68       71       76       87       102         62       36       28       36       59       44         291       226       209       193       205       111         33       12       34       38       40       23         3,038       2,985       2,929       2,880       2,826       2,772         879       858       843       826       808       783 | 86       68       71       76       87       102       87         62       36       28       36       59       44       54         291       226       209       193       205       111       306         33       12       34       38       40       23       47         3,038       2,985       2,929       2,880       2,826       2,772       2,712         879       858       843       826       808       783       762 | 86       68       71       76       87       102       87       125         62       36       28       36       59       44       54       70         291       226       209       193       205       111       306       362         33       12       34       38       40       23       47       74         3,038       2,985       2,929       2,880       2,826       2,772       2,712       2,640         879       858       843       826       808       783       762       740 |

<sup>\*</sup>Only one billing cycle was tagged/turned off this month due to timing issues

|             | Incomi  | ng Calls | Outgoing Calls |         | Total Calls |         |                     |
|-------------|---------|----------|----------------|---------|-------------|---------|---------------------|
| Week Ending | # Calls | Minutes  | # Calls        | Minutes | # Calls     | Minutes |                     |
| 1/7/2017    | 323     | 636      | 176            | 151     | 499         | 787     | Tags, Main break:   |
| 1/14/2017   | 443     | 938      | 269            | 320     | 712         | 1,257   | Turn offs, Main bro |
| 1/21/2017   | 302     | 591      | 165            | 198     | 467         | 789     | Tags, Main breaks:  |
| 1/28/2017   | 347     | 681      | 190            | 164     | 537         | 845     | Turn offs, Main bro |
| 2/4/2017    | 296     | 638      | 204            | 284     | 500         | 922     | Tags, Main break:   |
| 2/11/2017   | 389     | 723      | 229            | 251     | 618         | 974     | Turn offs, Main bro |
| 2/18/2017   | 303     | 692      | 201            | 196     | 504         | 887     | Tags, Main Breaks   |
| 2/25/2017   | 419     | 741      | 239            | 242     | 658         | 982     | Turn offs, Main bro |
| 3/4/2017    | 396     | 785      | 253            | 168     | 649         | 953     | Tags, Main break:   |
| 3/11/2017   | 362     | 707      | 233            | 191     | 595         | 898     | Turn offs, Main bro |
| 3/18/2017   | 340     | 757      | 235            | 252     | 575         | 1,009   | Tags, Main Break:   |
| 3/25/2017   | 270     | 610      | 242            | 211     | 512         | 820     | Turn offs           |
|             |         |          |                |         |             |         |                     |