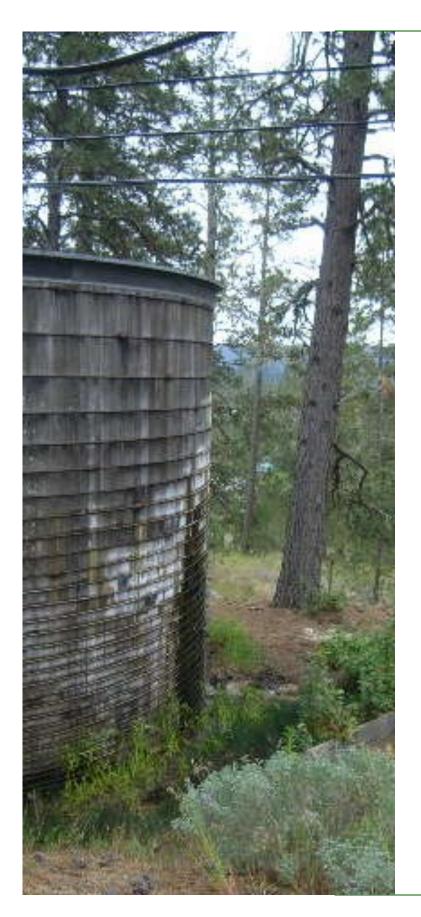

# **Holly Morrison**

From:

Carrissa Knoblock <chiameara@yahoo.com>

Sent:

Tuesday, April 11, 2017 9:27 PM

To: Subject:

Water tanks on Echo Lane, Boulder Creek

Board of Directors; Customer Service

Download Attachment Available until May 11, 2017

Your tanks are leaking at the seams. Echo Lane at top of Sylvan in Boulder Creek

Click to Download

IMG\_1432.MOV

0 bytes

Sent from my iPhone

Agenda: 4.20.17 Item: 9n