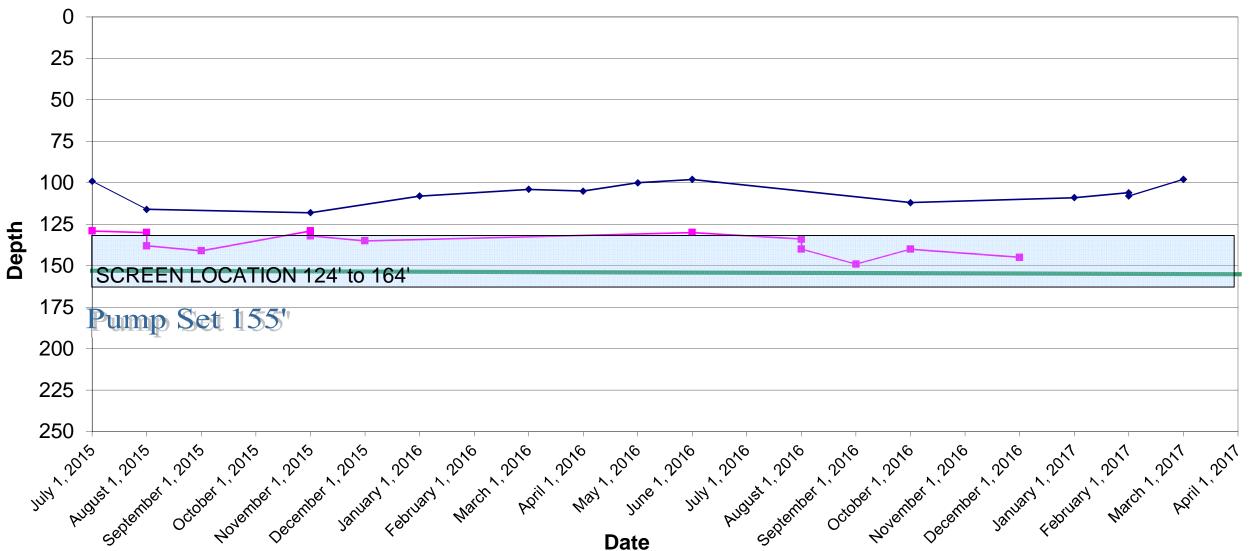

#### LOMPICO ASSESSMENT DISTRICT PROJECTS

Formatted: Keep with next

Staff has completed a 10-year schedule for completion of all projects assigned to the Lompico Assessment District (attached for your review). Staff is working on a Request for Proposals (RFP) to begin design work on the Lewis Tank Replacement.