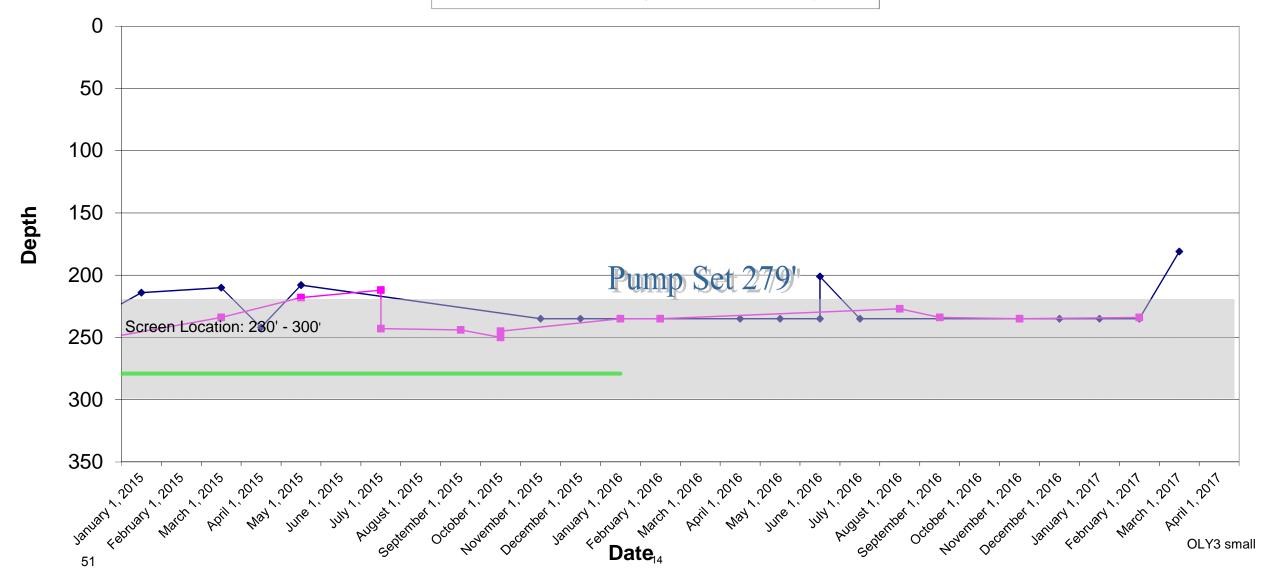

#### LOMPICO ASSESSMENT DISTRICT PROJECTS

Formatted: Keep with next

Staff has completed a 10-year schedule for completion of all projects assigned to the Lompico Assessment District (attached for your review). Staff is working on a Request for Proposals (RFP) to begin design work on the Lewis Tank Replacement.