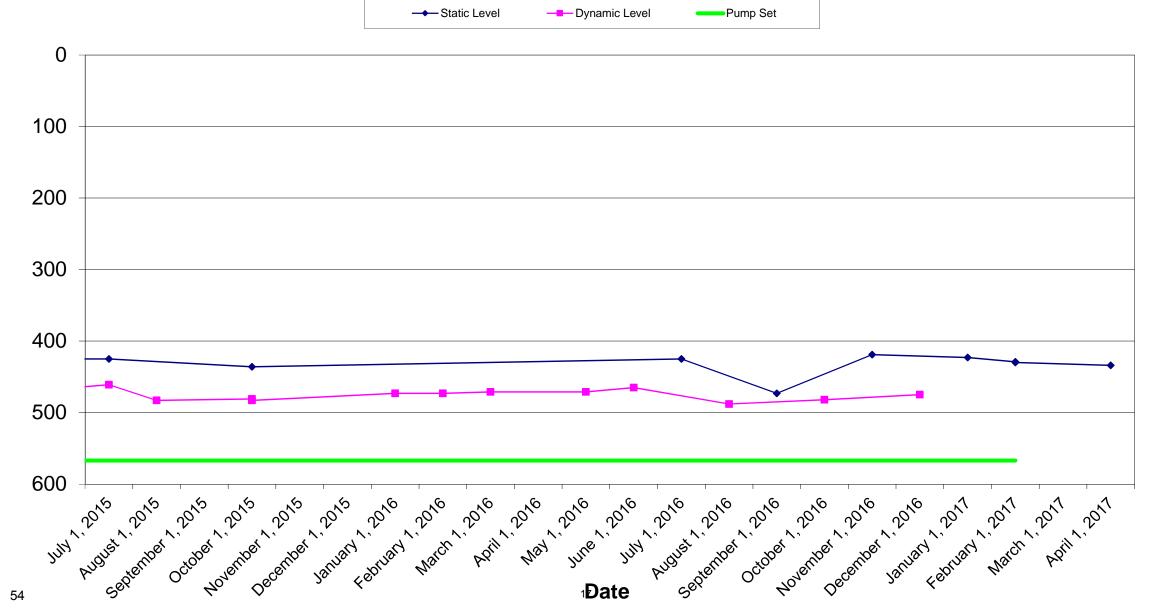

Installed: 8-15-90

Pump Set

State Well #: 4410014-022

Completed Depth:



→ Static Level

# SAN LORENZO VALLEY WATER DISTRICT Well Drawdown Report Quail Well 4-A

Location: Cumora Ln. Ben Lomond Elevation: 596.54 ft @ Pad

Installed: 6-07-2001 State Well #: 4410014-026 Completed Depth: 265





53

## SAN LORENZO VALLEY WATER DISTRICT Well Drawdown Report Quail Well 5-A

→ Static Level

Installed
State We

-- Dynamic Level -- Pump Set Complete

Elevation: 517.65 ft. @ Pad Installed: March 2000 State Well #: 4410014-025 Completed Depth: 174'

Ben Lomond

Location: 1161 Quail Hollow Rd.





Depth

# SAN LORENZO VALLEY WATER DISTRICT Well Drawdown Report Pasatiempo 5-A

Location: So. Of 3650 Graham Hill Rd

Elevation: 752' Installed 1-1-14

State Well #:4410014-014 Completed Depth: 710'





# SAN LORENZO VALLEY WATER DISTRICT Well Drawdown Report Pasatiempo 6

Location: Behind 3650 Graham Hill Rd.

Elevation: 775' Installed: 5-30-91

State Well #: 4410014-023





# SAN LORENZO VALLEY WATER DISTRICT Well Drawdown Report Pasatiempo 7

Location: South of Probation

Center

Elevation: 734' MSL Installed: July 21,1990 State Well #: 4410014-024 Completed Depth: 540'



Depth

### SAN LORENZO VALLEY WATER DISTRICT Agenda: 4.20.17 Item: 10a4 **BULK WATER SALES GALLONS** March 2017



| <u>Month</u> | <u>2013</u> | <u>2014</u> | <u>2015</u> | <u>2016</u> | <u>2017</u> |
|--------------|-------------|-------------|-------------|-------------|-------------|
| January      | 26,928      | 76,296      | 109,965     | 63,850      | 16,456      |
| February     |             |