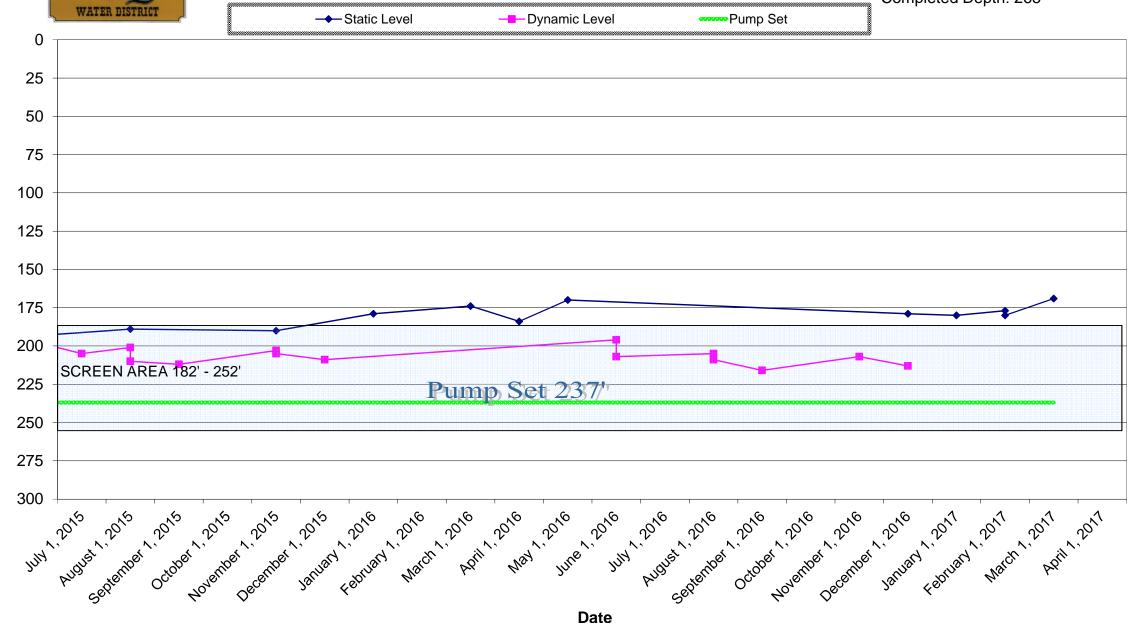

#### LOMPICO ASSESSMENT DISTRICT PROJECTS

Formatted: Keep with next

Staff has completed a 10-year schedule for completion of all projects assigned to the Lompico Assessment District (attached for your review). Staff is working on a Request for Proposals (RFP) to begin design work on the Lewis Tank Replacement.