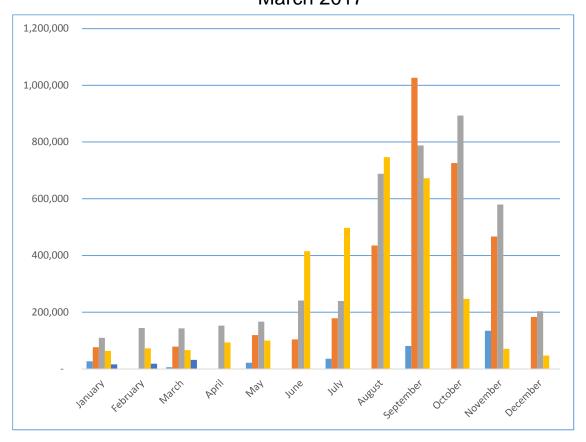

000 State Well #: 4410014-025 Completed Depth: 174'

Ben Lomond

Location: 1161 Quail Hollow Rd.





Depth

# SAN LORENZO VALLEY WATER DISTRICT Well Drawdown Report Pasatiempo 5-A

Location: So. Of 3650 Graham Hill Rd

Elevation: 752' Installed 1-1-14

State Well #:4410014-014 Completed Depth: 710'





# SAN LORENZO VALLEY WATER DISTRICT Well Drawdown Report Pasatiempo 6

Location: Behind 3650 Graham Hill Rd.

Elevation: 775' Installed: 5-30-91

State Well #: 4410014-023





# SAN LORENZO VALLEY WATER DISTRICT Well Drawdown Report Pasatiempo 7

Location: South of Probation

Center

Elevation: 734' MSL Installed: July 21,1990 State Well #: 4410014-024 Completed Depth: 540'



Depth

### SAN LORENZO VALLEY WATER DISTRICT Agenda: 4.20.17 Item: 10a4 **BULK WATER SALES GALLONS** March 2017



| <u>Month</u> | <u>2013</u> | <u>2014</u> | <u>2015</u> | <u>2016</u> | <u>2017</u> |
|--------------|-------------|-------------|-------------|-------------|-------------|
| January      | 26,928      | 76,296      | 109,965     | 63,850      | 16,456      |
| February     |             |             | 144,364     | 72,556      | 18,700      |
| March        | 5,984       | 78,540      | 142,868     | 66,572      | 32164       |
| April        |             |             | 152,592     | 93,500      |             |
| May          | 21,692      | 119,680     | 166,804     | 100,232     |             |
| June         |             | 103,972     | 240,983     | 415,140     |             |
| July         | 35,904      | 178,772     | 239,360     | 497,420     |             |
| August