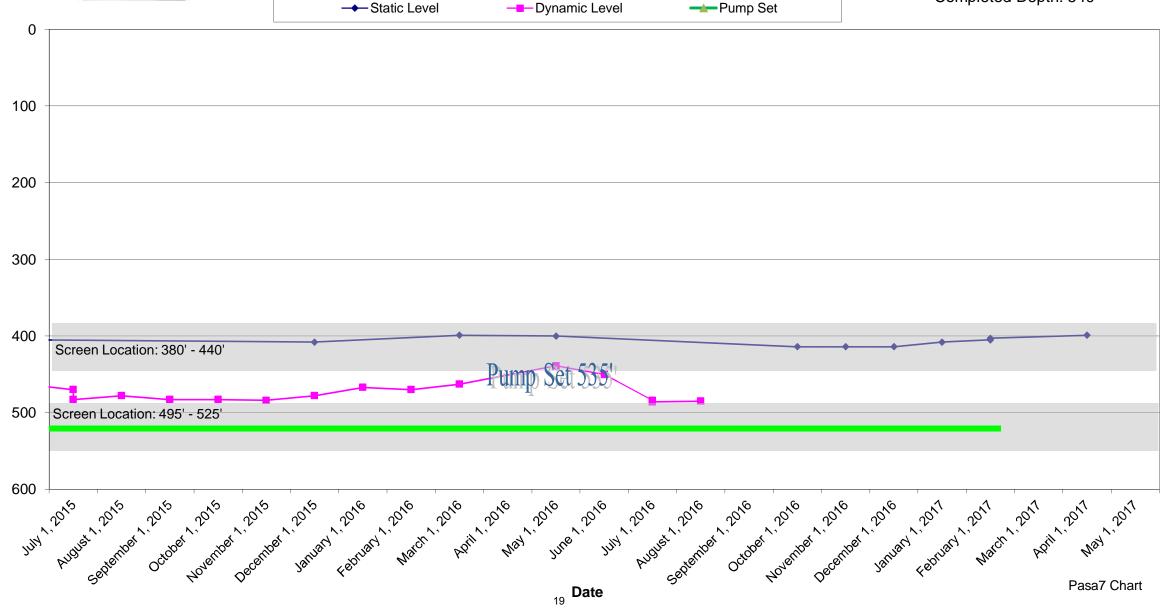

ic Level

Installed
State We

-- Dynamic Level -- Pump Set Complete

Elevation: 517.65 ft. @ Pad Installed: March 2000 State Well #: 4410014-025 Completed Depth: 174'

Ben Lomond

Location: 1161 Quail Hollow Rd.





Depth

# SAN LORENZO VALLEY WATER DISTRICT Well Drawdown Report Pasatiempo 5-A

Location: So. Of 3650 Graham Hill Rd

Elevation: 752' Installed 1-1-14

State Well #:4410014-014 Completed Depth: 710'





# SAN LORENZO VALLEY WATER DISTRICT Well Drawdown Report Pasatiempo 6

Location: Behind 3650 Graham Hill Rd.

Elevation: 775' Installed: 5-30-91

State Well #: 4410014-023





# SAN LORENZO VALLEY WATER DISTRICT Well Drawdown Report Pasatiempo 7

Location: South of Probation

Center

Elevation: 734' MSL Installed: July 21,1990 State Well #: 4410014-024 Completed Depth: 540'



Depth

### SAN LORENZO VALLEY WATER DISTRICT Agenda: 4.20.17 Item: 10a4 **BULK WATER SALES GALLONS** March 2017



| <u>Month</u> | <u>2013</u> | <u>2014</u> | <u>2015</u> | <u>2016</u> | <u>2017</u> |
|--------------|-------------|-------------|-------------|-------------|-------------|
| January      | 26,928      | 76,296      | 109,965     | 63,850      | 16,456      |
| February     |             |             | 144,364     | 72,556      | 18,700      |
| March        | 5,984       | 78,540      | 142,868     | 66,572      | 32164       |
| April        |             |             | 152,592     | 93,500      |             |
| May          | 21,692      | 119,680     | 166,804     | 100,232     |             |
| June         |             | 103,972     | 240,983     | 415,140     |