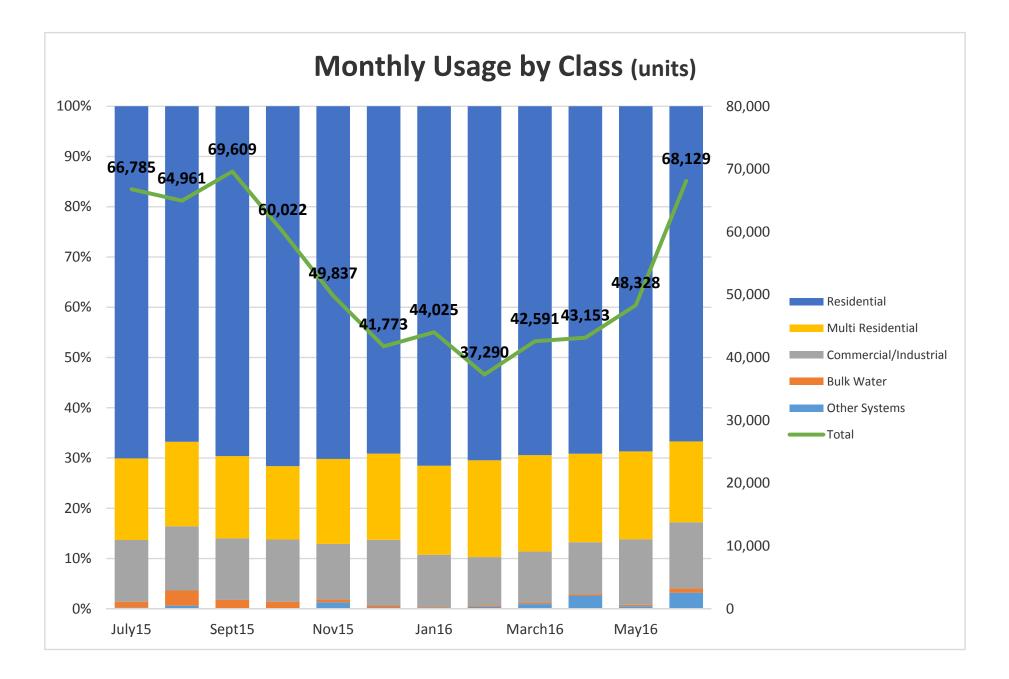

RY          | 1,468,972 | 5,730,290 |



#### **Expenses by Department**

| DEPARTMENT          | Q4 2016   | YTD 2016  |
|---------------------|-----------|-----------|
| Administrative      | 242,873   | 857,698   |
| Finance             | 178,073   | 779,587   |
| Engineering         | 60,939    | 181,024   |
| Distribution        | 454,162   | 1,864,911 |
| Watershed           | 131,855   | 378,883   |
| Wastewater          | 10,714    | 57,058    |
| Supply & Treatment  | 346,713   | 1,473,757 |
| Non-Departmental    | 43,643    | 137,371   |
| TOTAL BY DEPARTMENT | 1,468,972 | 5,730,290 |







sati octo work perto with tests whether whathe meth

\* Due to the way revenue is booked this first year, these charts do not hold accurate displays for July15 & June16

-60%

141415

AUBLS



### AS OF 6/30/16

|                              |    |           |       | Ave      |                |
|------------------------------|----|-----------|-------|----------|----------------|
|                              |    |           | % of  | Interest |                |
| LIQUID ASSETS                | ę  | \$ Amount | Total | Rate     |                |
| Wells Fargo Checking         |    | 216,398   | 8.3%  | 0.180%   |                |
| Wells Fargo Savings          |    | 1,173,950 | 45.2% | 0.260%   |                |
| Liberty Checking             |    | -         | 0.0%  | 0.001%   | Closed account |
| Liberty Savings              |    | 53,245    | 2.1%  | 0.150%   |                |
| Morgan Stanley - Cash        |    | 1,795     | 0.1%  | 0.010%   |                |
| Mor