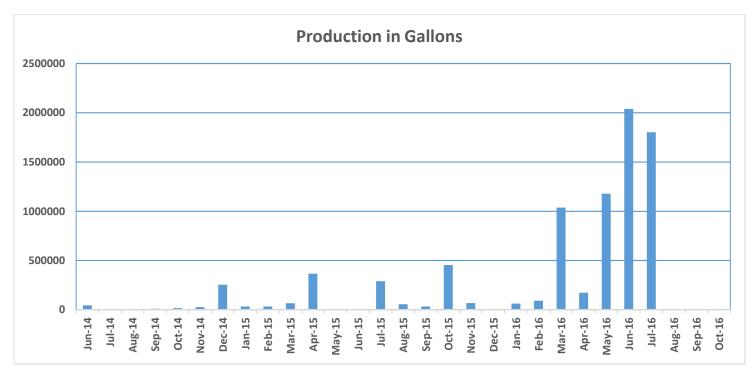

|             |  |  |  |  |
| Waste Water                              |               |             |  |  |  |  |
| Sub Total Manana Woods                   |               | 0           |  |  |  |  |
| Lompico Water System                     |               |             |  |  |  |  |
| Kaski Tank                               | 0.1 gpm       | 4,464       |  |  |  |  |
| Lewis Tank                               | 0.3 gpm       | 13,392      |  |  |  |  |
| Sub Total Lompico                        |               | 17,856      |  |  |  |  |
| Total All Systems                        |               | 247,752     |  |  |  |  |
|                                          |               |             |  |  |  |  |

# SAN LORENZO VALLEY WATER DISTRICT LOMPICO INTERTIE July 2016



| Month / Year | 2014    | 2015      | 2016      |
|--------------|---------|-----------|-----------|
| January      |         | 32,164    | 62,641    |
| February     |         | 32,912    | 91,503    |
| March        |         | 65,076    | 1,036,730 |
| April        |         | 365,540   | 172,572   |
| May          |         | 3,740     | 1,177,674 |
| June         | 44,800  | 3,740     | 2,039,326 |
| July         |         | 288,728   | 1801916   |
| August       | 5,984   | 55,934    |           |
| September    | 9,724   | 32,252    |           |
| October      | 17,204  | 454,036   |           |
| November     | 26,180  | 66,572    |           |
| December     | 254,320 | 0         |           |
| Totals       | 358,212 | 1,400,694 | 6,382,361 |

Agenda: 8.18.16 Item: 13a1iii

#