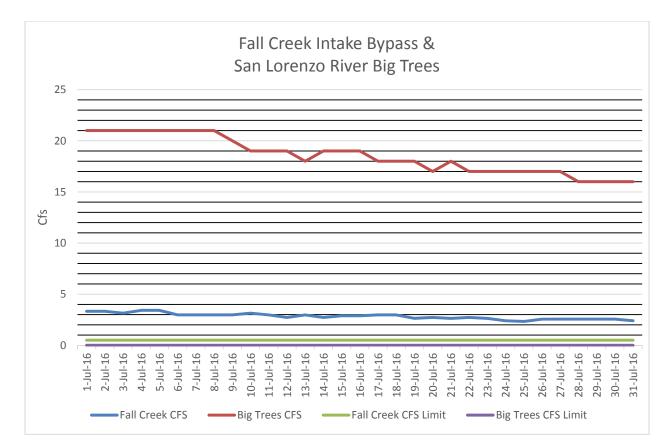

| 1,008,679           |

# SAN LORENZO VALLEY WATER DISTRICT INTERTIE USAGE JULY 2016

| INTERTIE 2              |           |
|-------------------------|-----------|
| SLVWD to SVWD           | 0         |
| SVWD to SLVWD           | 0         |
| INTERTIE 3              |           |
| SLV SOUTH to SLV NORTH  | 484,512   |
| SLV NORTH to SLV SOUTH  | 154,547   |
| INTERTIE 4              |           |
| SLVWD to MHWD           | 0         |
| MHWD to SLVWD           | 0         |
| INTERTIE 6              |           |
| SLV NORTH to SLV FELTON | 8,807     |
| SLV FELTON to SLV NORTH | 1         |
| LOMPICO INTERTIE        |           |
| SLV NORTH to LOMPICO    | 1,801,916 |
| MANANA WOODS INTERTIE   |           |
| SLVWD to MANANA WOODS   | 1,008,679 |

# Fall Creek Intake July 2016



### Normal Rainfall Fall Creek Intake Bypass Requirements

| econd           |
|-----------------|
| ibic feet per s |

November 1 through March 31 1.5 cubic feet per second

Dry Conditions Fall Creek Intake Bypass Requirements

- April 1 through October 31 0.5 cubic feet per second
- November 1 through March 31 0.75 cubic feet per second

Number of Days in month 0.50 cfs or below, ZERO days

San Lorenzo River USGS Big Trees Flow Requirements

| September                 | 11 cubic feet per second |
|---------------------------|--------------------------|
| October                   | 26 cubic feet per second |
| November 1 through May 31 | 21 cubic feet per second |
| June - August             | No Requirements          |

For the protection of fish and wildlife, during the period: (a)