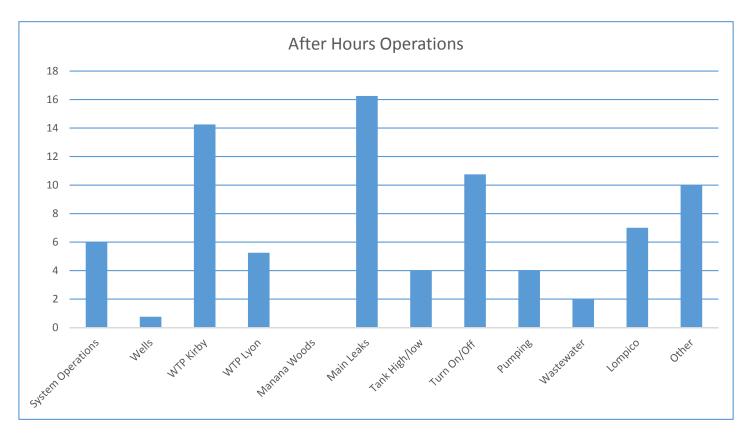

------|---------|---------|
| January   | 12,976  | 12,317  | 13,633  | 13,082  |
| February  | 11,201  | 13,015  | 12,934  | 13,505  |
| March     | 13,558  | 13,817  | 14,714  | 15,882  |
| April     | 14,283  | 13,883  | 15,279  | 13,704  |
| May       | 16,560  | 14,228  | 12,550  | 13,290  |
| June      | 12,780  | 14,000  | 13,582  | 16,841  |
| July      | 15,497  | 14,519  | 13,441  | 14,228  |
| August    | 13,136  | 14,096  | 13,569  |         |
| September | 12,087  | 13,622  | 13,137  |         |
| October   | 15,120  | 14,261  | 14,868  |         |
| November  | 13,046  | 11,594  | 10,591  |         |
| December  | 12,060  | 12,394  | 13,648  |         |
| Totals    | 162,304 | 161,746 | 161,946 | 100,532 |

# SAN LORENZO VALLEY WATER DISTRICT OPERATIONS DEPARTMENT July 2016



| <b>Description</b> | <u>Hours</u> |           | 2015    | 2016   |
|--------------------|--------------|-----------|---------|--------|
| System Operations  | 6            | January   | N/A     | 145    |
| Wells              | 0.75         | February  | N/A     | 86.5   |
| WTP Kirby          | 14.25        | March     | N/A     | 153.75 |
| WTP Lyon           | 5.25         | April     | 82.50   | 72     |
| Manana Woods       | 0            | May       | 104.75  | 49.25  |
| Main Leaks         | 16.25        | June      | 172.50  | 83.25  |
| Tank High/low      | 4            | July      | 124.25  | 80.25  |
| Turn On/Off        | 10.75        | August    | 111.75  |        |
| Pumping            | 4            | September | 230.25  |        |
| Wastewater         | 2            | O