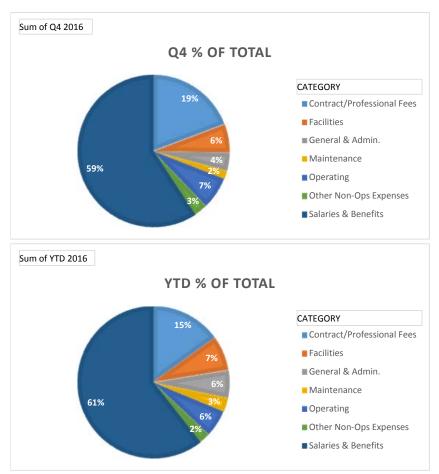

iced. This will then cause June 2016 to look off as the 7/5/16 bill, which is the June billing, will be accrued back into June.

[C] These are premilinary June figures as we are still closing out the fiscal year end.

#### **Expenses by Category**

| CATEGORY                   | Q4 2016   | YTD 2016  |
|----------------------------|-----------|-----------|
| Salaries & Benefits        | 869,945   | 3,470,571 |
| Contract/Professional Fees | 282,710   | 859,892   |
| Operating                  | 101,003   | 327,145   |
| Maintenance                | 26,111    | 172,881   |
| Facilities                 | 88,536    | 424,695   |
| General & Admin.           | 57,023    | 334,784   |
| Other Non-Ops Expenses     | 43,643    | 140,321   |
| TOTAL BY CATEGORY          | 1,468,972 | 5,730,290 |



#### **Expenses by Department**

| DEPARTMENT          | Q4 2016   | YTD 2016  |
|---------------------|-----------|-----------|
| Administrative      | 242,873   | 857,698   |
| Finance             | 178,073   | 779,587   |
| Engineering         | 60,939    | 181,024   |
| Distribution        | 454,162   | 1,864,911 |
| Watershed           | 131,855   | 378,883   |
| Wastewater          | 10,714    | 57,058    |
| Supply & Treatment  | 346,713   | 1,473,757 |
| Non-Departmental    | 43,643    | 137,371   |
| TOTAL BY DEPARTMENT | 1,468,972 | 5,730,290 |







sati octo work perto with tests whether whathe meth

\* Due to the way revenue is booked this first year, these charts do not hold accurate displays for July15 & June16

-60%

141415

AUBLS



### AS OF 6/30/16

|