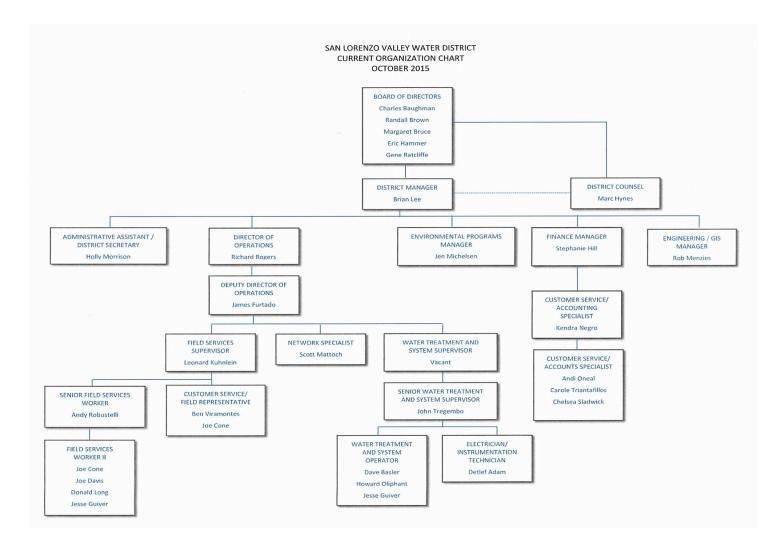

ent managers, banking institutions and other outside parties as required.

### Engineering

- Responsible for coordinating the technical and graphical engineering functions of the District including database management, standards and procedures of infrastructure design and construction.
- Provide technical support to the General Manager and departments related to technical documents.
- Coordination with outside engineering and professional firms in the preparation of design plans and specifications for development or modification of District facilities.
- Oversee the construction of all District facilities.
- Responsible for the maintenance of the District's Geographic Information Systems (GIS), construction standards, and historical documents.

### **SLVWD CURRENT ORGANIZATIONAL CHART**



Table 'A' below depicts how existing labor is allocated to the five existing functional departments including the specific job titles associated with each department.

### Table A

| Department                    | Position Title                               | No. of Position |
|-------------------------------|----------------------------------------------|-----------------|
| Administration                | General Manager                              | 1               |
|                               | Administrative Assistant/Board Secretary     | 1               |
| Operations and Maintenance Di | rector of Operations                         | 1               |
|                               | Deputy Director of Operations                | 1               |
|