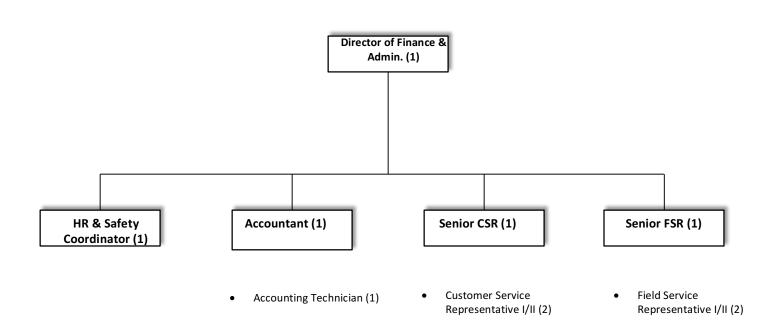

n Chart**



**Notes to Exhibit 1:** (1) The Functional Organization Chart is the proposed reorganization of responsibilities by department and function as proposed in the Staffing study.

(3) Individual functions shown in **RED** under the proposed Engineering and Operations and Finance and Administration Departments reflect functions and programmatic responsibilities previously managed in the Operations or Engineering Departments in the current organizational structure.

### Exhibit 2 – Engineering & Operations Functional Organization Chart And Proposed Staffing Allocation Plan



Notes to Exhibit 2: Current approved staffing allocation plan – 17 Proposed staffing allocation plan - 24

### Exhibit 3 – Finance and Administration Functional Organization Chart And Staffing Allocation Plan



Notes to Exhibit 3: FSR – Abbreviation for Field Service Representative CSR – Abbreviation for Customer Service Representative

> Current approved staffing allocation plan – 5 Proposed staffing allocation plan – 10

### Exhibit 4 – SLVWD Proposed Organization Chart



#### Notes to Exhibit 4

- 1) Solid color boxes represent existing positions.
- 2) Yellow boxes with red outline represent new positions resulting from Lompico merger.
- 3) Yellow boxes with red outline represent positions funded in the FY 2017 budget.
- 4) Grey boxes represent proposed new position in staffing study.



## TABLE 1 | Data

| District           | Employees | Connections | Acres  | Miles of Pipeline |
|--------------------|-----------|-------------|--------|-------------------|
| San Lorenzo Valley | 26