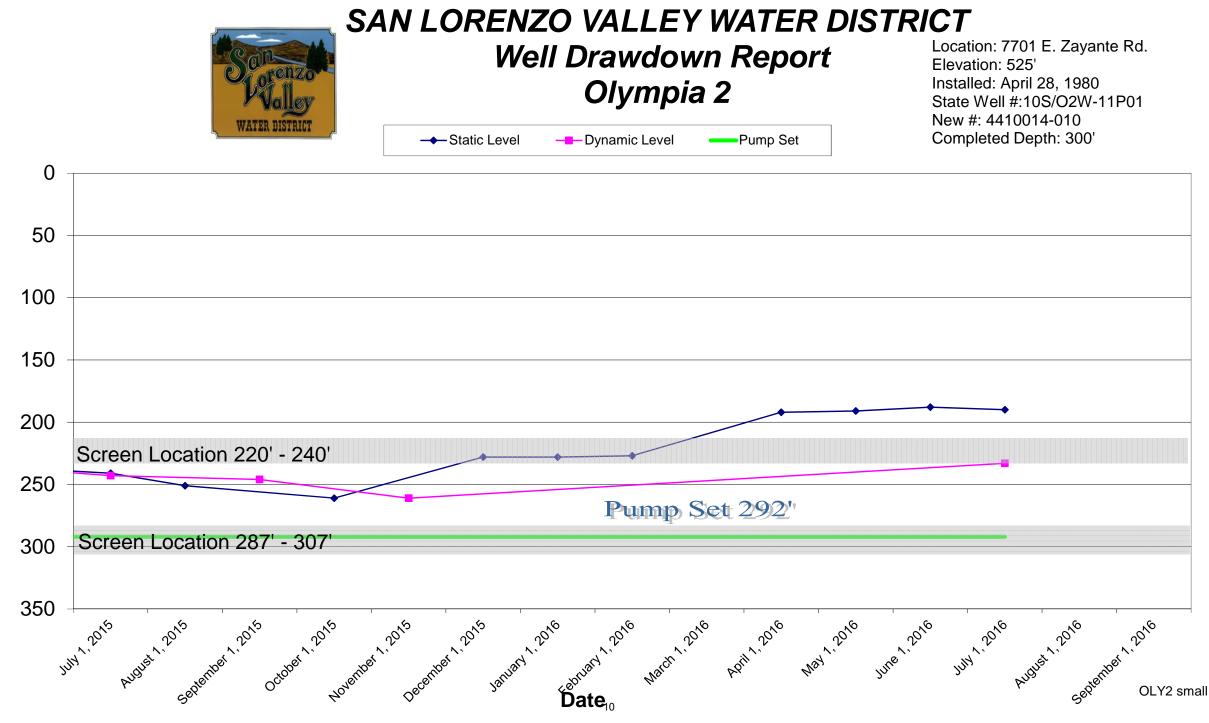

- Department Status Reports Receipt and consideration by the Board of Department Status Reports regarding ongoing projects and other activities.
  - (i) Q & A from prior Board Meetings
  - (ii) Finance
  - (iii) Operations
- b. COMMITTEE/DIRECTOR REPORTS:
  - (1) Future Committee Agenda Items
  - (2) Committee Meeting Notes
- 14. Informational Material: None
- 15. Adjournment