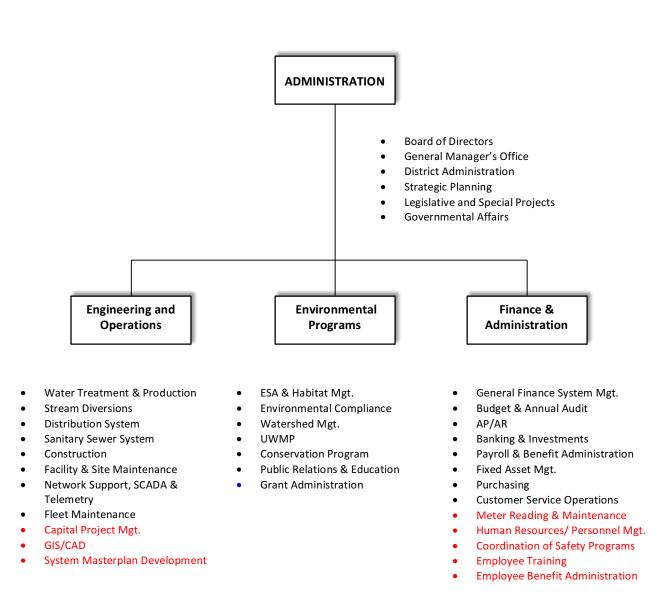

sitions. The number of positions shown in **BOLD** print reflects a change from the current staffing allocation plan.

### Table C

| Department                        | Existing Staff Allocation | Proposed Allocation |
|-----------------------------------|---------------------------|---------------------|
| Administration                    | 2                         | 2                   |
| Operations and Maintenance        | 17                        | 21                  |
| Engineering and Environmental Pro | ograms 2                  | 3                   |
| Finance and Administration        | 5                         | 10                  |
| TOTALS                            | 26                        | 36                  |

### **Exhibit 1 – Functional Organization Chart**



**Notes to Exhibit 1:** (1) The Functional Organization Chart is the proposed reorganization of responsibilities by department and function as proposed in the Staffing study.

(3) Individual functions shown in **RED** under the proposed Engineering and Operations and Finance and Administration Departments reflect functions and programmatic responsibilities previously managed in the Operations or Engineering Departments in the current organizational structure.

### Exhibit 2 – Engineering & Operations Functional Organization Chart And Proposed Staffing Allocation Plan



Notes to Exhibit 2: Current approved staffing allocation plan – 17 Proposed staffing allocation plan - 24

### Exhibit 3 – Finance and Administration Functional Organization Chart And Staffing Allocation Plan



Notes to