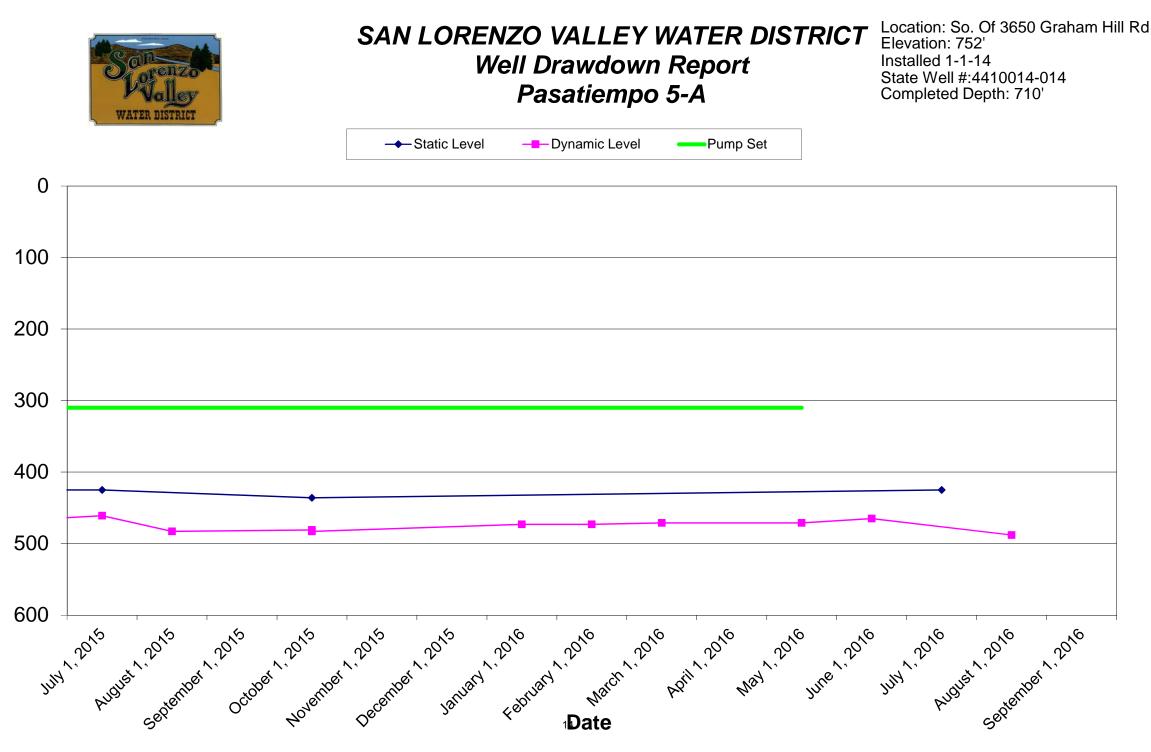

ratory Relief, which requested the court to make a judicial determination of the respective parties' duties and rights. In June 1980 a court order fixed the estimated safe yield from Newell Creek Reservoir at reduced quantity, which resulted in a reduction to the Districts contractual allocation to 313 AF/yr.

### Production Loch Lomond to SLVWD

| Date                   | Total  | Total Available |
|------------------------|--------|-----------------|
|                        | Used   |                 |
| 1976 July to June 1977 | 353 AF |                 |
| 1977 July to June 2015 | 0      | 313 AF          |
| 2015 July to 02/2016   | 0      | 313 AF          |
| 2/20/16 to Current     | 0      | 313 AF          |

Last time District used Loch Lomond water was June 1977







านอุป





Depth



Depth





| <u>Month</u> | <u>2013</u> | <u>2014</u> | <u>2015</u> | <u>2016</u> |
|--------------|-------------|-------------|-------------|-------------|
| January      | 26,928      | 76,296      | 109,965     | 63,850      |
| February     |             |             | 144,364     | 72,556      |
| March        | 5,984       | 78,540      | 142,868     | 66,572      |
| April        |             |             | 152,592     | 93,500      |
| May          | 21,692      | 119,680     | 166,804     | 100,232     |
| June         |             | 103,972     | 240,983     | 415,140     |
| July         | 35,904      | 178,772     | 239,360     | 497,420     |
| August       |             | 435,336     | 688,160     |             |
| September    | 81,352      | 1,026,256   | 787