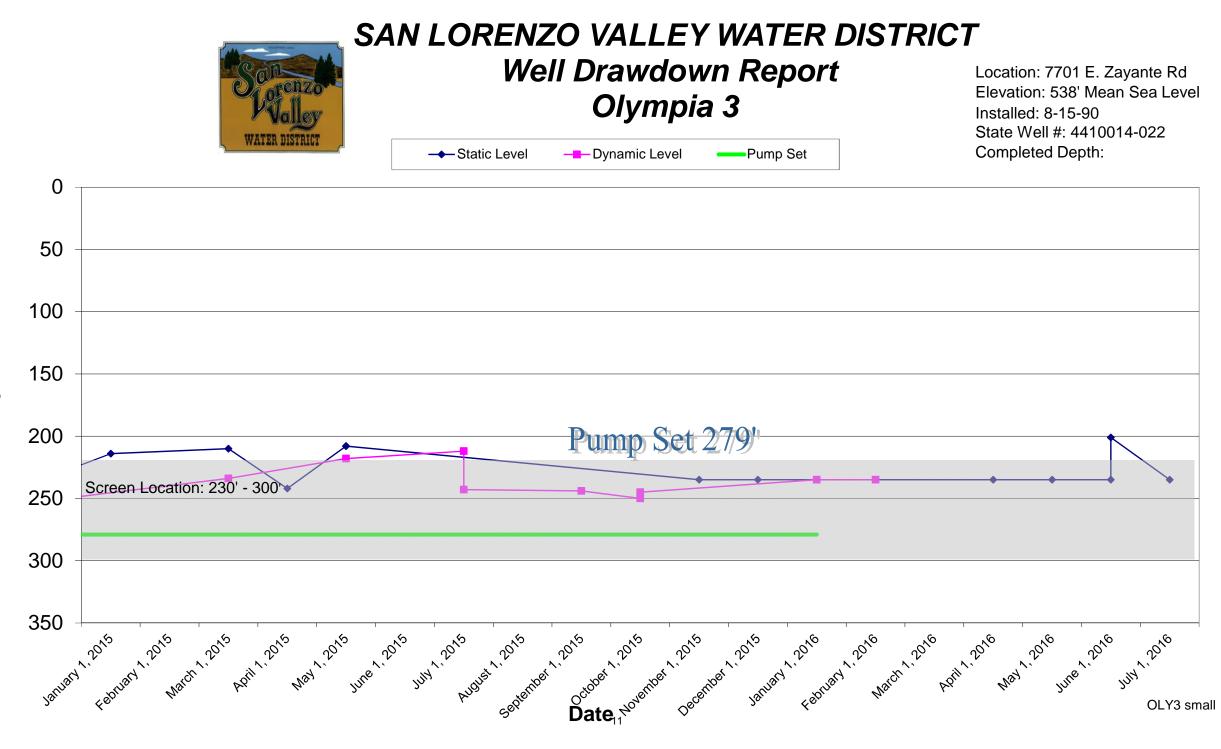

- Department Status Reports Receipt and consideration by the Board of Department Status Reports regarding ongoing projects and other activities.
  - (i) Q & A from prior Board Meetings
  - (ii) Finance
  - (iii) Operations
- b. COMMITTEE/DIRECTOR REPORTS:
  - (1) Future Committee Agenda Items
  - (2) Committee Meeting Notes
- 14. Informational Material: None
- 15. Adjournment