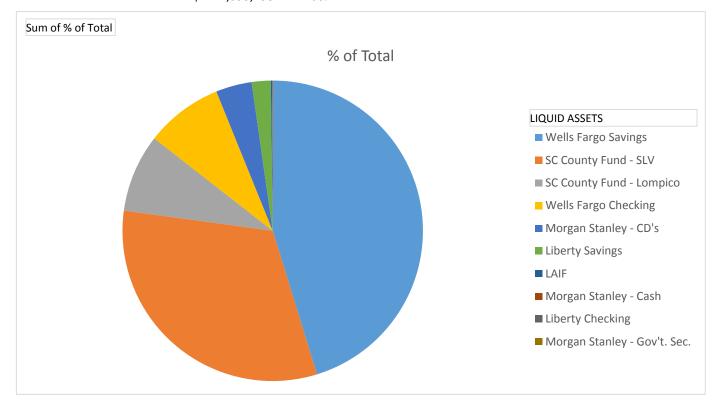

60%   |                |
| Liberty Checking             |    | -         | 0.0%  | 0.001%   | Closed account |
| Liberty Savings              |    | 53,245    | 2.1%  | 0.150%   |                |
| Morgan Stanley - Cash        |    | 1,795     | 0.1%  | 0.010%   |                |
| Morgan Stanley - Gov't. Sec. |    | -         | 0.0%  | 0.010%   |                |
| Morgan Stanley - CD's        |    | 100,444   | 3.9%  | 0.490%   |                |
| SC County Fund - SLV         |    | 828,329   | 31.9% | 0.683%   |                |
| SC County Fund - Lompico     |    | 217,735   | 8.4%  | 0.683%   |                |
| LAIF                         |    | 3,363     | 0.1%  | 0.460%   |                |
|                              | \$ | 2,595,258 | 100%  |          |                |



### **CLIENT STATEMENT** For the Period June 1-30, 2016

# Morgan Stanley



STATEMENT FOR:

SAN LORENZO VALLEY WATER DIST

TOTAL VALUE OF YOUR ACCOUNT (as of 6/30/16) Includes Accrued Interest

\$102,239.06

Morgan Stanley Smith Barney LLC. Member SIPC.

Your Financial Advisor **Christopher Hoe** Associate Vice President Christopher.Hoe@morganstanley.com 650 926-7647

Your Branch 6004 LA MADRONA DR SANTA CRUZ, CA 95060-1040 Telephone: 831-440-5200; Alt. Phone: 800-488-3436; Fax: 831-440-5201

Client Service Center (24 Hours a Day; 7 Days a Week): 800-869-3326

Access Your Account Online: www.morganstanley.com/online



#BWNJGWM

SAN LORENZO VALLEY WATER DI ST 95006-9119 S 6 13060 HI GHWAY BOULDER CREEK



39

# **Expanded Disclosures**

Expanded Disclosures, which apply to all statement