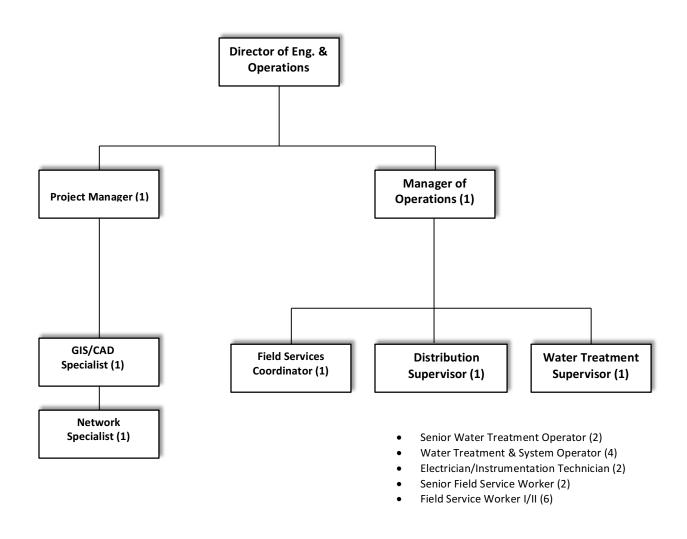

ance and Administration        | 5                         | 10                  |
| TOTALS                            | 26                        | 36                  |

### **Exhibit 1 – Functional Organization Chart**



**Notes to Exhibit 1:** (1) The Functional Organization Chart is the proposed reorganization of responsibilities by department and function as proposed in the Staffing study.

(3) Individual functions shown in **RED** under the proposed Engineering and Operations and Finance and Administration Departments reflect functions and programmatic responsibilities previously managed in the Operations or Engineering Departments in the current organizational structure.

### Exhibit 2 – Engineering & Operations Functional Organization Chart And Proposed Staffing Allocation Plan



Notes to Exhibit 2: Current approved staffing allocation plan – 17 Proposed staffing allocation plan - 24

### Exhibit 3 – Finance and Administration Functional Organization Chart And Staffing Allocation Plan



Notes to Exhibit 3: FSR – Abbreviation for Field Service Representative CSR – Abbreviation for Customer Service Representative

> Current approved staffing allocation plan – 5 Proposed staffing allocation plan – 10

### Exhibit 4 – SLVWD Proposed Organization Chart



#### Notes to Exhibit 4

- 1) Solid color boxes represent existing positions.
- 2) Yellow boxes with red outline represent new positions resulting from Lompico merger.
- 3) Yellow boxes with red outline represent positions funded in the FY 2017 budget.
- 4) Grey boxes represent proposed new position in staffing stud