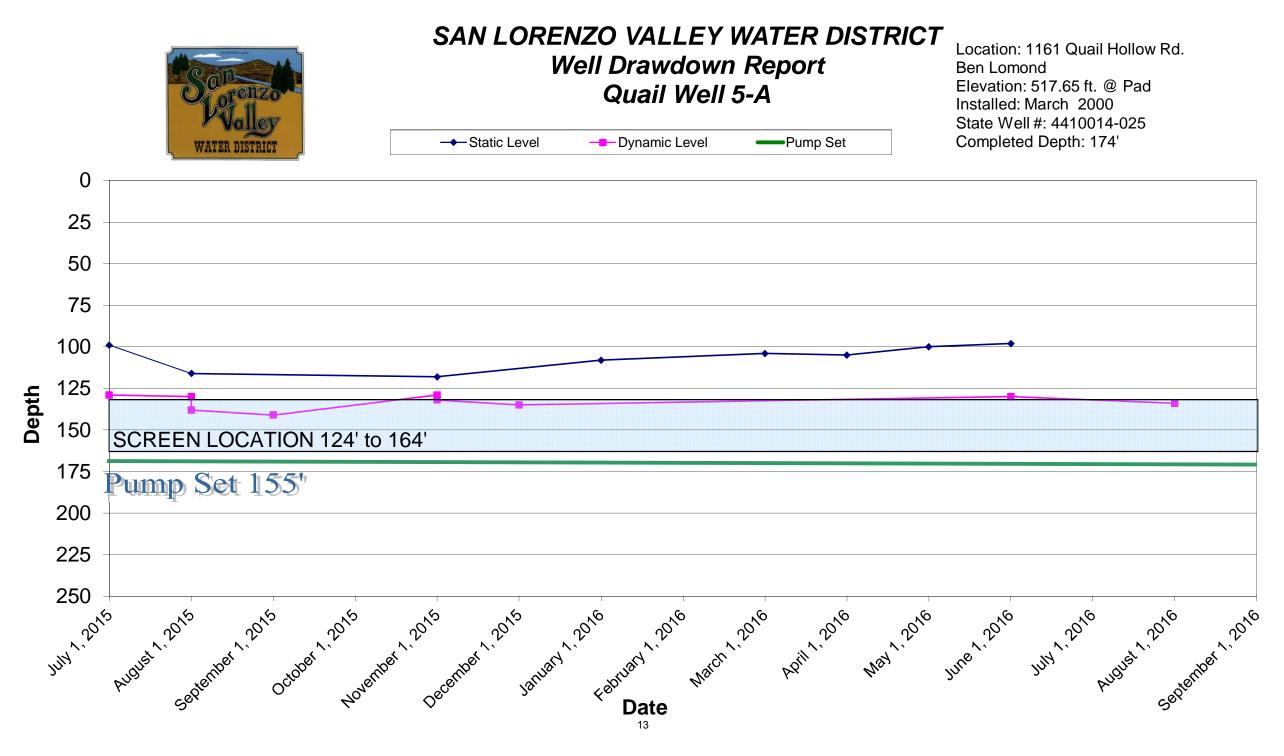

- Department Status Reports Receipt and consideration by the Board of Department Status Reports regarding ongoing projects and other activities.
  - (i) Q & A from prior Board Meetings
  - (ii) Finance
  - (iii) Operations
- b. COMMITTEE/DIRECTOR REPORTS:
  - (1) Future Committee Agenda Items
  - (2) Committee Meeting Notes
- 14. Informational Material: None
- 15. Adjournment