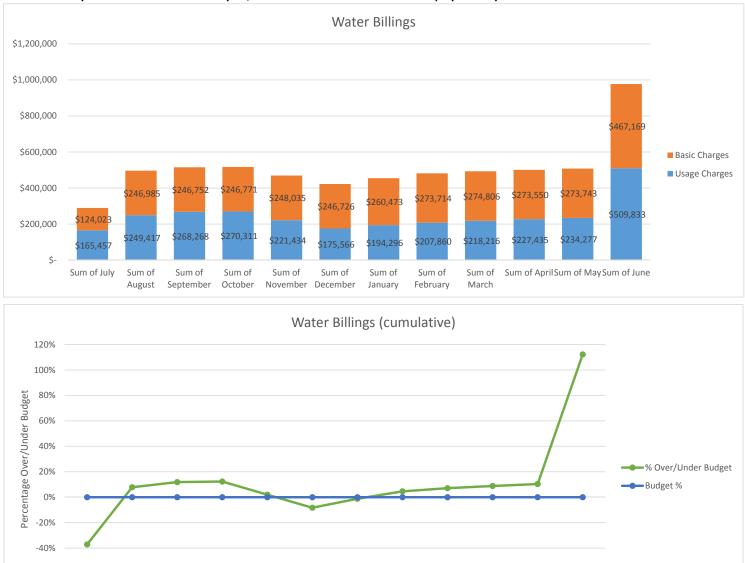

## **Outstanding Invoices**

 User:
 KendraNegro

 Printed:
 8/11/2016 - 8:33 AM

 Date Type:
 JE Date

 Date Range:
 07/28/2016 to 08/11/2016

BILL LIST SUMMARY Check Register Total : \$278,730.09 AP Outstanding Total: \$148,014.58 Payroll 8/03: \$92,408.10 TOTAL FOR APPROVAL: \$519,152.77