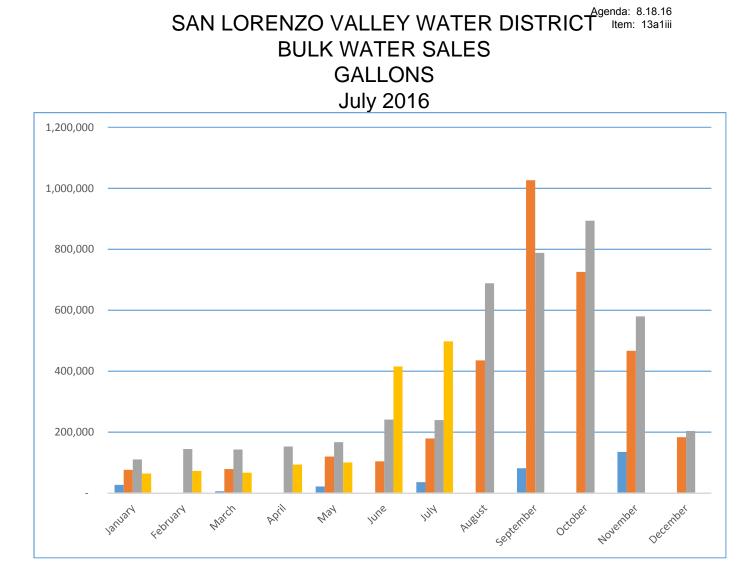

requested the court to make a judicial determination of the respective parties' duties and rights. In June 1980 a court order fixed the estimated safe yield from Newell Creek Reservoir at reduced quantity, which resulted in a reduction to the Districts contractual allocation to 313 AF/yr.

### Production Loch Lomond to SLVWD

| Date                   | Total  | Total Available |
|------------------------|--------|-----------------|
|                        | Used   |                 |
| 1976 July to June 1977 | 353 AF |                 |
| 1977 July to June 2015 | 0      | 313 AF          |
| 2015 July to 02/2016   | 0      | 313 AF          |
| 2/20/16 to Current     | 0      | 313 AF          |

Last time District used Loch Lomond water was June 1977







านอุป





Depth



Depth





| <u>Month</u> | <u>2013</u> | <u>2014</u> | <u>2015</u> | <u>2016</u> |
|--------------|-------------|-------------|-------------|-------------|
| January      | 26,928      | 76,296      | 109,965     | 63,850      |
| February     |             |             | 144,364     | 72,556      |
| March        | 5,984       | 78,540      | 142,868     | 66,572      |
| April        |             |             | 152,592     | 93,500      |
| May          | 21,692      | 119,680     | 166,804     | 100,232     |
| June         |             | 103,972     | 240,983     | 415,140     |
| July         | 35,904      | 178,772     | 239,360     | 497,420     |
| August       |             | 435,336     | 688,160     |             |
| September    | 81,352      | 1,026,256   | 787,644     |