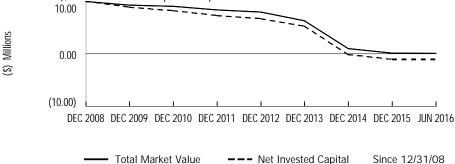

|  |
| Debits                       | _                               | (35,000.00)                   |  |
| Security Transfers           |                                 | _                             |  |
| Net Credits/Debits/Transfers | _                               | \$(35,000.00)                 |  |
| Change in Value              | 52.52                           | 458.23                        |  |
| TOTAL ENDING VALUE           | \$102,239.06                    | \$102,239.06                  |  |

### CHANGE IN VALUE OVER TIME

13060 HIGHWAY 9

**Basic Securities Account** 

136-022962-098

The display of market value (total account value) and net invested capital (total amount invested minus total withdrawn), demonstrates the impact of deposits and withdrawals.



This graph does not reflect corrections to Net Invested Capital or Market Value made subsequent to the dates depicted. It may exclude transactions in Annuities or positions where we are not the custodian, which could delay the reporting of Market Value or affect the Net Invested Capital.

### ASSET ALLOCATION (includes accrued interest)

|                           | Market Value | Percentage |
|---------------------------|--------------|------------|
| Cash                      | \$1,794.57   | 1.76       |
| Fixed Income & Preferreds | 100,444.49   | 98.24      |
| TOTAL VALUE               | \$102,239.06 | 100.00%    |

FDIC rules apply and Bank Deposits are eligible for FDIC insurance but are not covered by SIPC. Cash and securities (including MMFs) are eligible for SIPC coverage. Se