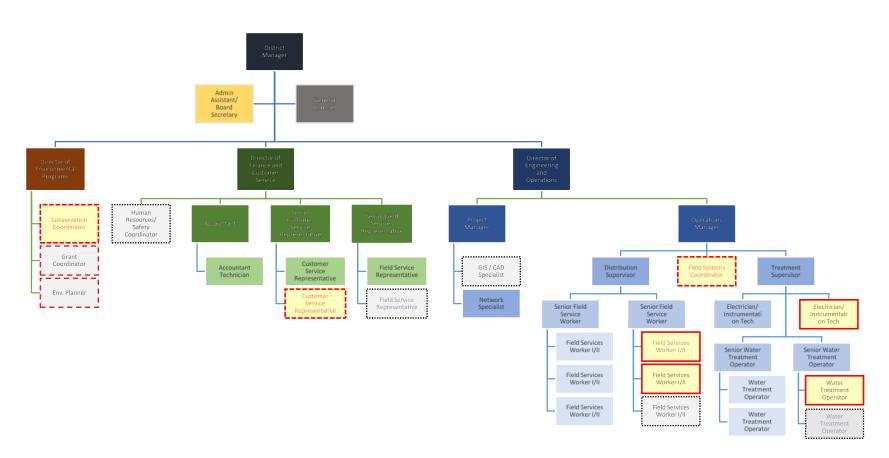

rations and Finance and Administration Departments reflect functions and programmatic responsibilities previously managed in the Operations or Engineering Departments in the current organizational structure.

### Exhibit 2 – Engineering & Operations Functional Organization Chart And Proposed Staffing Allocation Plan



Notes to Exhibit 2: Current approved staffing allocation plan – 17 Proposed staffing allocation plan - 24

### Exhibit 3 – Finance and Administration Functional Organization Chart And Staffing Allocation Plan



Notes to Exhibit 3: FSR – Abbreviation for Field Service Representative CSR – Abbreviation for Customer Service Representative

> Current approved staffing allocation plan – 5 Proposed staffing allocation plan – 10

### Exhibit 4 – SLVWD Proposed Organization Chart



#### Notes to Exhibit 4

- 1) Solid color boxes represent existing positions.
- 2) Yellow boxes with red outline represent new positions resulting from Lompico merger.
- 3) Yellow boxes with red outline represent positions funded in the FY 2017 budget.
- 4) Grey boxes represent proposed new position in staffing study.



## TABLE 1 | Data

| District           | Employees | Connections | Acres  | Miles of Pipeline |
|--------------------|-----------|-------------|--------|-------------------|
| San Lorenzo Valley | 26        | 7,800       | 15,290 | 140               |
| San Lorenzo Valley | 32        | 8,300       | 16,000 | 150               |
| San Lorenzo Valley | 39        | 8,300       | 16,000 | 150               |
|                    |           |             |        |