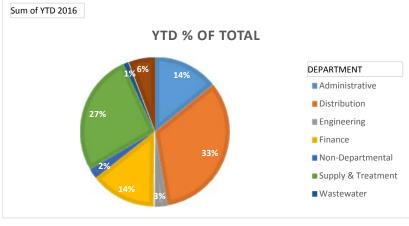

172,881   |
| Facilities                 | 88,536    | 424,695   |
| General & Admin.           | 57,023    | 334,784   |
| Other Non-Ops Expenses     | 43,643    | 140,321   |
| TOTAL BY CATEGORY          | 1,468,972 | 5,730,290 |



#### **Expenses by Department**

| DEPARTMENT          | Q4 2016   | YTD 2016  |
|---------------------|-----------|-----------|
| Administrative      | 242,873   | 857,698   |
| Finance             | 178,073   | 779,587   |
| Engineering         | 60,939    | 181,024   |
| Distribution        | 454,162   | 1,864,911 |
| Watershed           | 131,855   | 378,883   |
| Wastewater          | 10,714    | 57,058    |
| Supply & Treatment  | 346,713   | 1,473,757 |
| Non-Departmental    | 43,643    | 137,371   |
| TOTAL BY DEPARTMENT | 1,468,972 | 5,730,290 |







sati octo work perto with tests whether whathe meth

\* Due to the way revenue is booked this first year, these charts do not hold accurate displays for July15 & June16

-60%

141415

AUBLS



### AS OF 6/30/16

|                              |    |           |       | Ave      |                |
|------------------------------|----|-----------|-------|----------|----------------|
|                              |    |           | % of  | Interest |                |
| LIQUID ASSETS                | ę  | \$ Amount | Total | Rate     |                |
| Wells Fargo Checking         |    | 216,398   | 8.3%  | 0.180%   |                |
| Wells Fargo Savings          |    | 1,173,950 | 45.2% | 0.260%   |                |
| Liberty Checking             |    | -         | 0.0%  | 0.001%   |