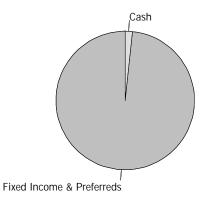

y the reporting of Market Value or affect the Net Invested Capital.

### ASSET ALLOCATION (includes accrued interest)

|                           | Market Value | Percentage |
|---------------------------|--------------|------------|
| Cash                      | \$1,794.57   | 1.76       |
| Fixed Income & Preferreds | 100,444.49   | 98.24      |
| TOTAL VALUE               | \$102,239.06 | 100.00%    |

FDIC rules apply and Bank Deposits are eligible for FDIC insurance but are not covered by SIPC. Cash and securities (including MMFs) are eligible for SIPC coverage. See Expanded Disclosures. Values may include assets externally held, which are provided to you as a courtesy, and may not be covered by SIPC. For additional information, refer to the corresponding section of this statement.



This asset allocation represents holdings on a trade date basis, and projected settled Cash/ BDP and MMF balances. These classifications do not constitute a recommendation and may differ from the classification of instruments for regulatory or tax purposes.

Page 4 of 8

## **CLIENT STATEMENT** | For the Period June 1-30, 2016



Page 5 of 8

| Account Summary                             |                                |                                | urities Account SAN LORENZO VALLEY WAT<br>5-022962-098 13060 HIGHWAY 9 | ER DIST                         |                               |
|---------------------------------------------|--------------------------------|--------------------------------|------------------------------------------------------------------------|--------------