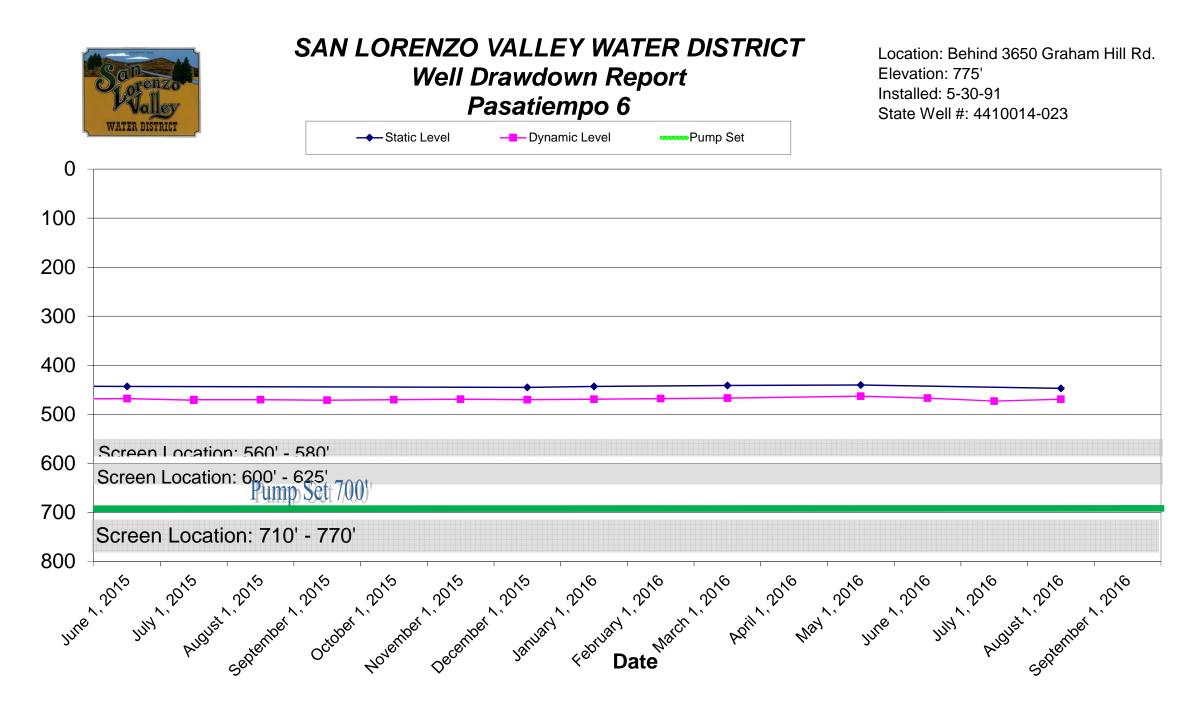

lief, which requested the court to make a judicial determination of the respective parties' duties and rights. In June 1980 a court order fixed the estimated safe yield from Newell Creek Reservoir at reduced quantity, which resulted in a reduction to the Districts contractual allocation to 313 AF/yr.

### Production Loch Lomond to SLVWD

| Date                   | Total  | Total Available |
|------------------------|--------|-----------------|
|                        | Used   |                 |
| 1976 July to June 1977 | 353 AF |                 |
| 1977 July to June 2015 | 0      | 313 AF          |
| 2015 July to 02/2016   | 0      | 313 AF          |
| 2/20/16 to Current     | 0      | 313 AF          |

Last time District used Loch Lomond water was June 1977







านอุป





Depth



Depth





| <u>Month</u> | <u>2013</u> | <u>2014</u> | <u>2015</u> | <u>2016</u> |
|--------------|-------------|-------------|-------------|-------------|
| January      | 26,928      | 76,296      | 109,965     | 63,850      |
| February     |             |             | 144,364     | 72,556      |
| March        | 5,984       | 78,540      | 142,868     | 66,572      |
| April        |             |             | 152,592     | 93,500      |
| May          | 21,692      | 119,680     | 166,804     | 100,232     |
| June         |             | 103,972     | 240,983     | 415,140     |
| July         | 35,904      | 178,772     | 239,360     | 497,420     |
| August       |             | 435,336     | 688,160     |             |
| September    | 81,352      | 1,026,256   | 787,644