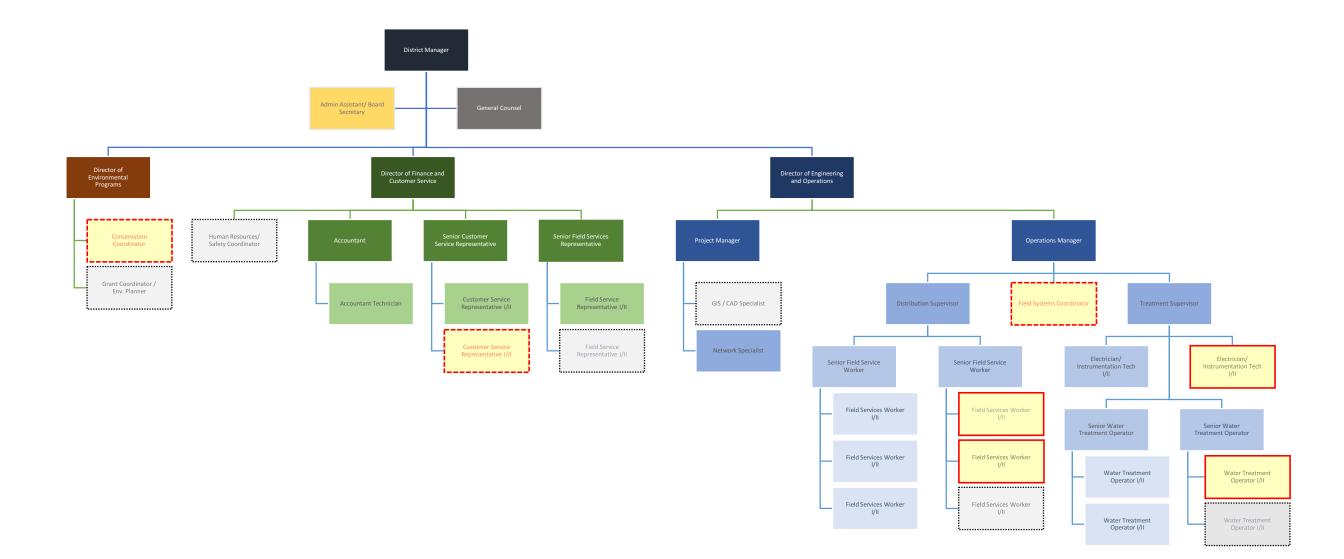

tes to Exhibit 2: Current approved staffing allocation plan – 17 Proposed staffing allocation plan - 24

### Exhibit 3 – Finance and Administration Functional Organization Chart And Staffing Allocation Plan



Notes to Exhibit 3: FSR – Abbreviation for Field Service Representative CSR – Abbreviation for Customer Service Representative

> Current approved staffing allocation plan – 5 Proposed staffing allocation plan – 10

### Exhibit 4 – SLVWD Proposed Organization Chart



#### Notes to Exhibit 4

- 1) Solid color boxes represent existing positions.
- 2) Yellow boxes with red outline represent new positions resulting from Lompico merger.
- 3) Yellow boxes with red outline represent positions funded in the FY 2017 budget.
- 4) Grey boxes represent proposed new position in staffing study.



## TABLE 1 | Data

| District           | Employees | Connections | Acres  | Miles of Pipeline |
|--------------------|-----------|-------------|--------|-------------------|
| San Lorenzo Valley | 26        | 7,800       | 15,290 | 140               |
| San Lorenzo Valley | 32        | 8,300       | 16,000 | 150               |
| San Lorenzo Valley | 39        | 8,300       | 16,000 | 150               |
|                    |           |             |        |                   |
| Soquel Creek       | 44        | 15,500      | 8,363  | 166               |
| Scotts Valley      | 18        | 3,756       | 3,840  | 54                |
| City of Santa Cruz | 108       | 24,400      | 12,800 | 300               |

### TABLE 2 | Comparison

| District           | Employees | Conn/Emp | Acre