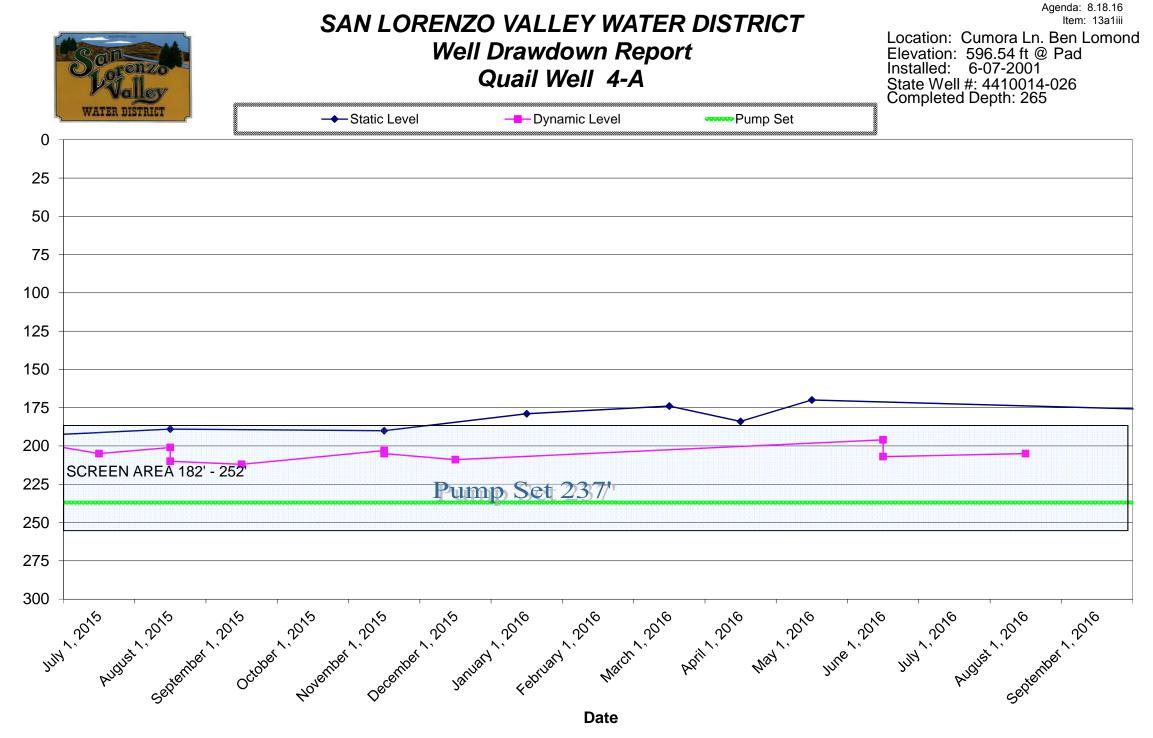

- Department Status Reports Receipt and consideration by the Board of Department Status Reports regarding ongoing projects and other activities.
  - (i) Q & A from prior Board Meetings
  - (ii) Finance
  - (iii) Operations
- b. COMMITTEE/DIRECTOR REPORTS:
  - (1) Future Committee Agenda Items
  - (2) Committee Meeting Notes
- 14. Informational Material: None
- 15. Adjournment