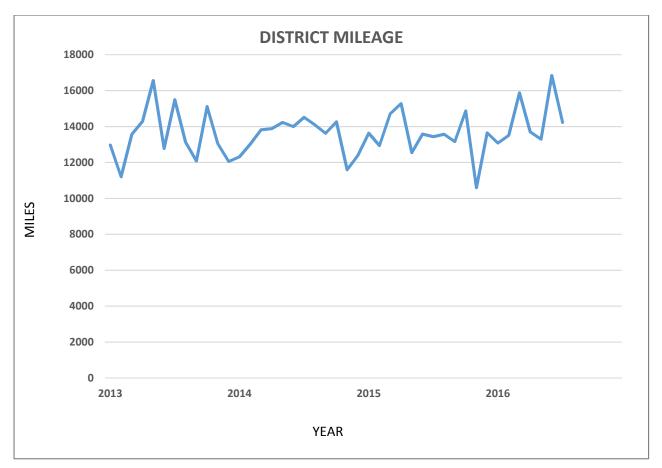

h/Low) | Illness<br>(Waterborne) | Other      | (Specify) | Address       | Conclusion                                                                                                                                                                                                      | System    |
| 7/6/2016      |                | х     |                         |                                      |                        |                         |            |           | 333 Alder Ave | Upon field investigation, free chlorine was 0.8 mg/L and turbidity was 0.16 NTU. No color was visually detected. Informed customer of results, they were satisfied and will call back it problem occours again. | SLV-North |

# SAN LORENZO VALLEY WATER DISTRICT Agenda: 8.18.16 VEHICLE MILEAGE July 2016



| Month     | 2013    | 2014    | 2015    | 2016    |
|-----------|---------|---------|---------|---------|
| January   | 12,976  | 12,317  | 13,633  | 13,082  |
| February  | 11,201  | 13,015  | 12,934  | 13,505  |
| March     | 13,558  | 13,817  | 14,714  | 15,882  |
| April     | 14,283  | 13,883  | 15,279  | 13,704  |
| May       | 16,560  | 14,228  | 12,550  | 13,290  |
| June      | 12,780  | 14,000  | 13,582  | 16,841  |
| July      | 15,497  | 14,519  | 13,441  | 14,228  |
| August    | 13,136  | 14,096  | 13,569  |         |
| September | 12,087  | 13,622  | 13,137  |         |
| October   | 15,120  | 14,261  | 14,868  |         |
| November  | 13,046  | 11,594  | 10,591  |         |
| December  | 12,060  | 12,394  | 13,648  |         |
| Totals    | 162,304 | 161,746 | 161,946