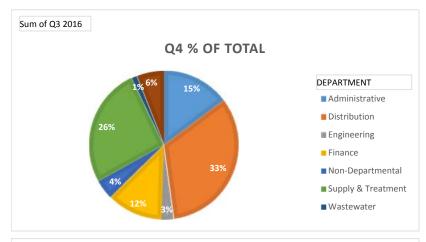

| 172,881   |
| Facilities                 | 88,536    | 424,695   |
| General & Admin.           | 57,023    | 334,784   |
| Other Non-Ops Expenses     | 43,643    | 140,321   |
| TOTAL BY CATEGORY          | 1,468,972 | 5,730,290 |



#### **Expenses by Department**

| DEPARTMENT          | Q4 2016   | YTD 2016  |
|---------------------|-----------|-----------|
| Administrative      | 242,873   | 857,698   |
| Finance             | 178,073   | 779,587   |
| Engineering         | 60,939    | 181,024   |
| Distribution        | 454,162   | 1,864,911 |
| Watershed           | 131,855   | 378,883   |
| Wastewater          | 10,714    | 57,058    |
| Supply & Treatment  | 346,713   | 1,473,757 |
| Non-Departmental    | 43,643    | 137,371   |
| TOTAL BY DEPARTMENT | 1,468,972 | 5,730,290 |







sati octo work perto with tests whether whathe meth

\* Due to the way revenue is booked this first year, these charts do not hold accurate displays for July15 & June16

-60%

141415

AUBLS



### AS OF 6/30/16

|                              |    |           |       | Ave      |                |
|------------------------------|----|-----------|-------|----------|----------------|
|                              |    |           | % of  | Interest |                |
| LIQUID ASSETS                | ę  | \$ Amount | Total | Rate     |                |
| Wells Fargo Checking         |    | 216,398   | 8.3%  | 0.180%   |                |
| Wells Fargo Savings          |    | 1,173,950 | 45.2% | 0.260%   |                |
| Liberty Checking             |    | -         | 0.0%  | 0.001%