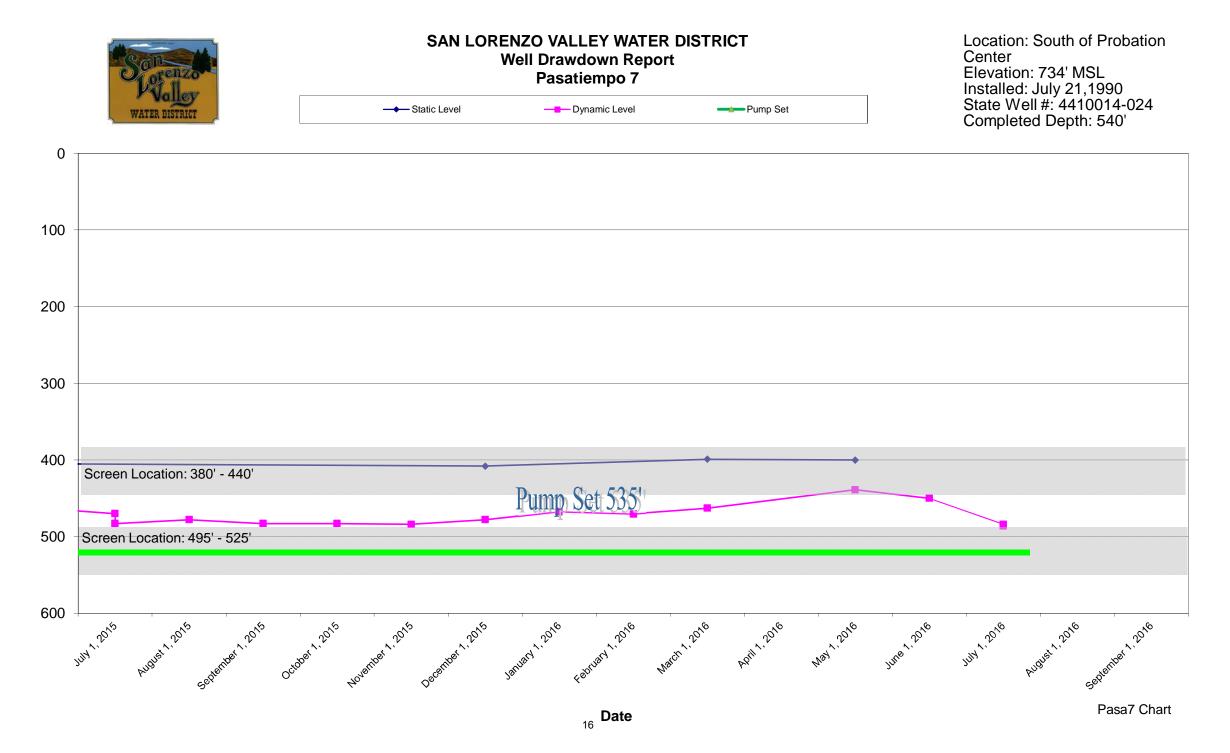

ch requested the court to make a judicial determination of the respective parties' duties and rights. In June 1980 a court order fixed the estimated safe yield from Newell Creek Reservoir at reduced quantity, which resulted in a reduction to the Districts contractual allocation to 313 AF/yr.

### Production Loch Lomond to SLVWD

| Date                   | Total  | Total Available |
|------------------------|--------|-----------------|
|                        | Used   |                 |
| 1976 July to June 1977 | 353 AF |                 |
| 1977 July to June 2015 | 0      | 313 AF          |
| 2015 July to 02/2016   | 0      | 313 AF          |
| 2/20/16 to Current     | 0      | 313 AF          |

Last time District used Loch Lomond water was June 1977







านอุป





Depth



Depth





| <u>Month</u> | <u>2013</u> | <u>2014</u> | <u>2015</u> | <u>2016</u> |
|--------------|-------------|-------------|-------------|-------------|
| January      | 26,928      | 76,296      | 109,965     | 63,850      |
| February     |             |             | 144,364     | 72,556      |
| March        | 5,984       | 78,540      | 142,868     | 66,572      |
| April        |             |             | 152,592     | 93,500      |
| May          | 21,692      | 119,680     | 166,804     | 100,232     |
| June         |             | 103,972     | 240,983     | 415,140     |
| July         | 35,904      | 178,772     | 239,360     | 497,420     |
| August       |             | 435,336     | 688,160     |             |
| September    | 81,352      | 1,026,256   | 787,644     |