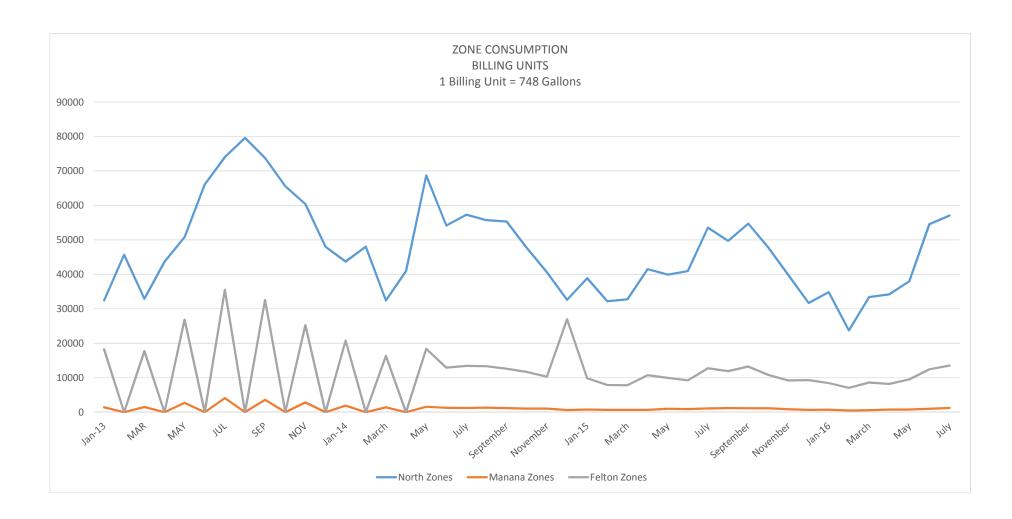

--|---------|-----------|-----------|
| January      |         | 32,164    | 62,641    |
| February     |         | 32,912    | 91,503    |
| March        |         | 65,076    | 1,036,730 |
| April        |         | 365,540   | 172,572   |
| May          |         | 3,740     | 1,177,674 |
| June         | 44,800  | 3,740     | 2,039,326 |
| July         |         | 288,728   | 1801916   |
| August       | 5,984   | 55,934    |           |
| September    | 9,724   | 32,252    |           |
| October      | 17,204  | 454,036   |           |
| November     | 26,180  | 66,572    |           |
| December     | 254,320 | 0         |           |
| Totals       | 358,212 | 1,400,694 | 6,382,361 |

Agenda: 8.18.16 Item: 13a1iii

# SAN LORENZO VALLEY WATER DISTRICT Consumption by Zone July 2016



| Zones         | Jan-13 | FEB   | MAR   | APR   | MAY   | JUN   | JUL   | AUG   | SEP   | OCT   | NOV   | DEC   |
|---------------|--------|-------|-------|-------|-------|-------|-------|-------|-------|-------|-------|-------|
| 1             | 0      | 742   | 0     | 684   | 0     | 1053  | 0     | 1315  | 0     | 1267  | 2     | 1204  |
| 2             | 0      | 174   | 0     | 199   | 0     | 486   | 0     | 631   | 0     | 519   | 0     | 458   |
| 3             | 0      | 436   | 0     | 399   | 0     | 653   | 0     | 814   | 0     | 850   | 5     | 676   |
| 4             | 1      | 14856 | 0     | 13189 | 16    | 20742 | 5     | 25687 | 18    | 20923 | 8     | 15756 |
| 5             | 0      | 2782  | 0     | 2430  | 3     | 4121  | 1     | 4676  | 5     | 3612  | 0     | 2