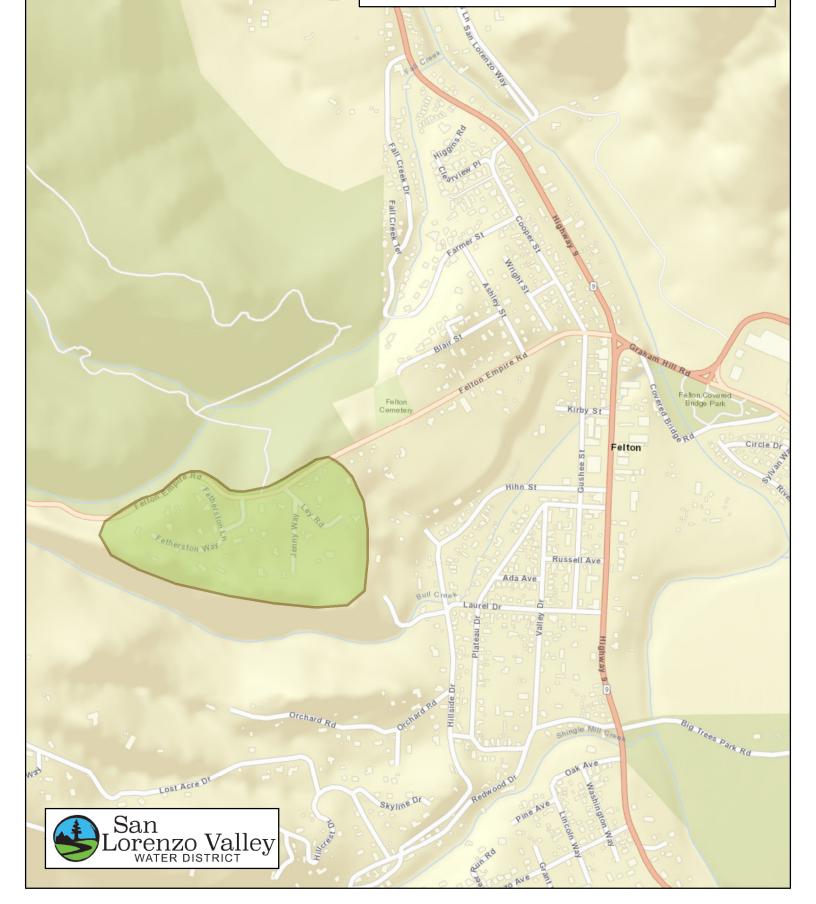

236

Continued on Next Page

Bar Tri Doeg Rd

Redwood Grove

Wildwood

pring Creek Rd

The San Lorenzo Valley Water District areas with a Do Not Drink - Do Not Boil notice are shaded in Red. Areas recently REMOVED from the DND-DNB notice are shaded in Green. Date Distributed: 10/23/2020