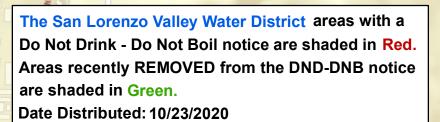

The San Lorenzo Valley Water District areas with a Do Not Drink - Do Not Boil notice are shaded in Red. Areas recently REMOVED from the DND-DNB notice are shaded in Green. Date Distributed: 10/23/2020