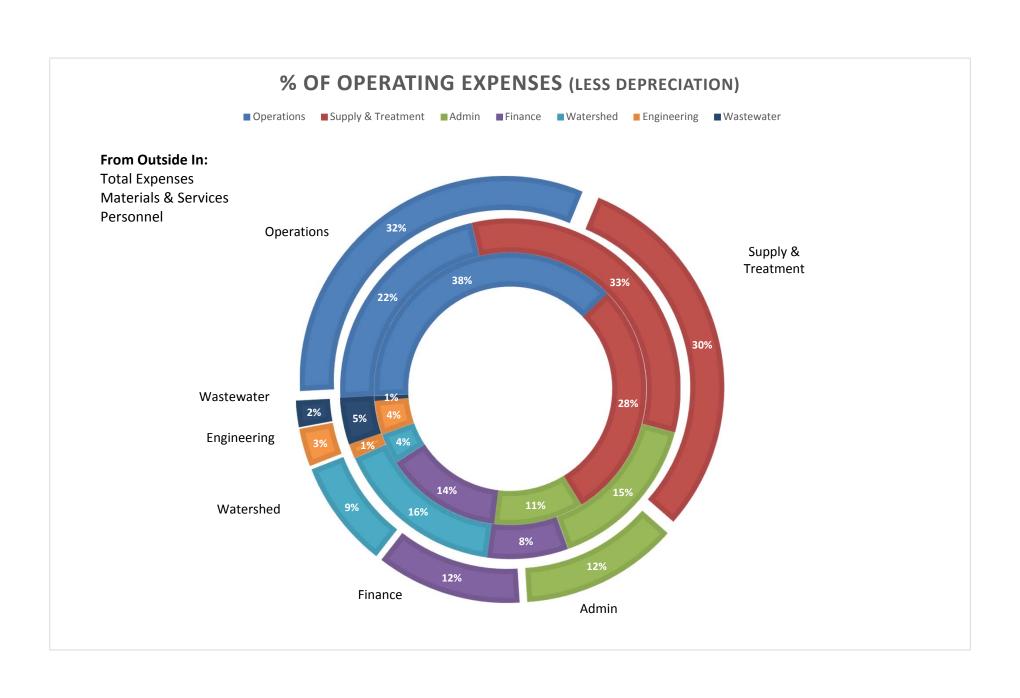

### TABLE OF CONTENTS

| Summary of Net Position    | 1      |
|----------------------------|--------|
| Summary of Revenue by Fund | 2      |
| Estimated Cash flow        | 3      |
| Operating Expenses         | 4 - 26 |
| Capital Expenditures       | 27     |
| Debt Services              | 28     |