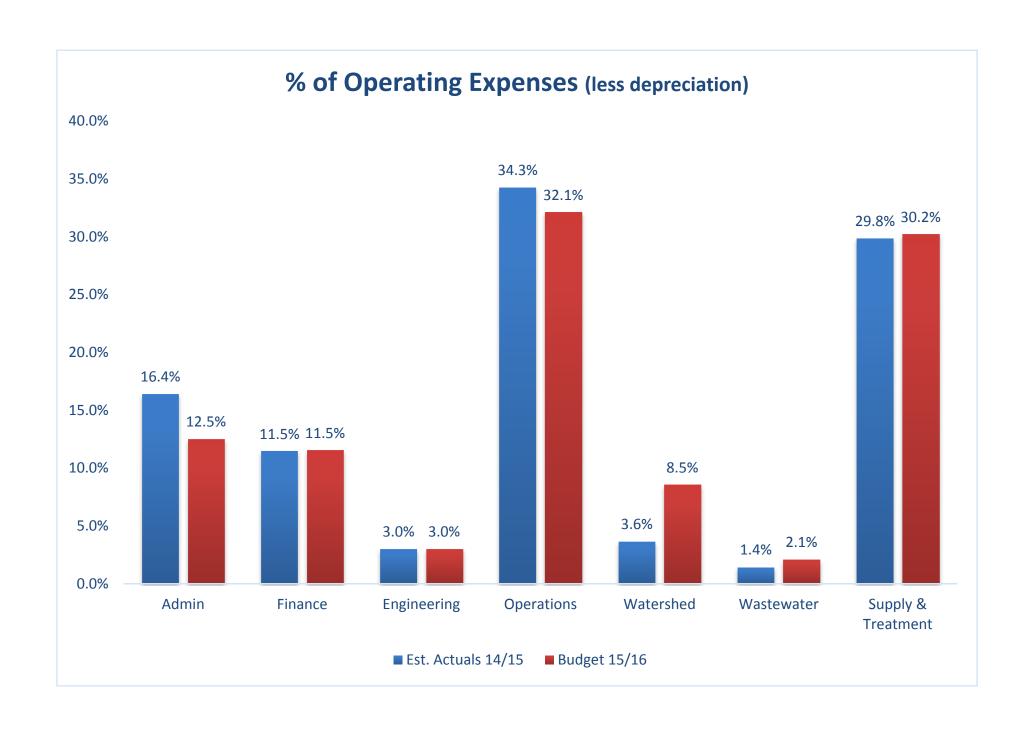

### TABLE OF CONTENTS

| Summary of Net Position    | 1      |
|----------------------------|--------|
| Summary of Revenue by Fund | 2      |
| Estimated Cash flow        | 3      |
| Operating Expenses         | 4 - 26 |
| Capital Expenditures       | 27     |
| Debt Services              | 28     |