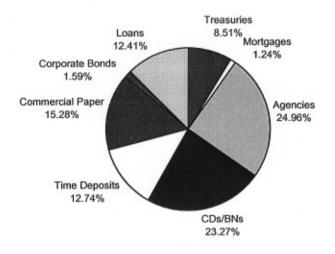

#### PMIA Average Monthly Effective Yields

| January 2006  | 3.955% |
|---------------|--------|
| December 2005 | 3.808% |
| November 2005 | 3.636% |

Pooled Money Investment Account Portfolio Composition \$60.4 Billion 01/31/06