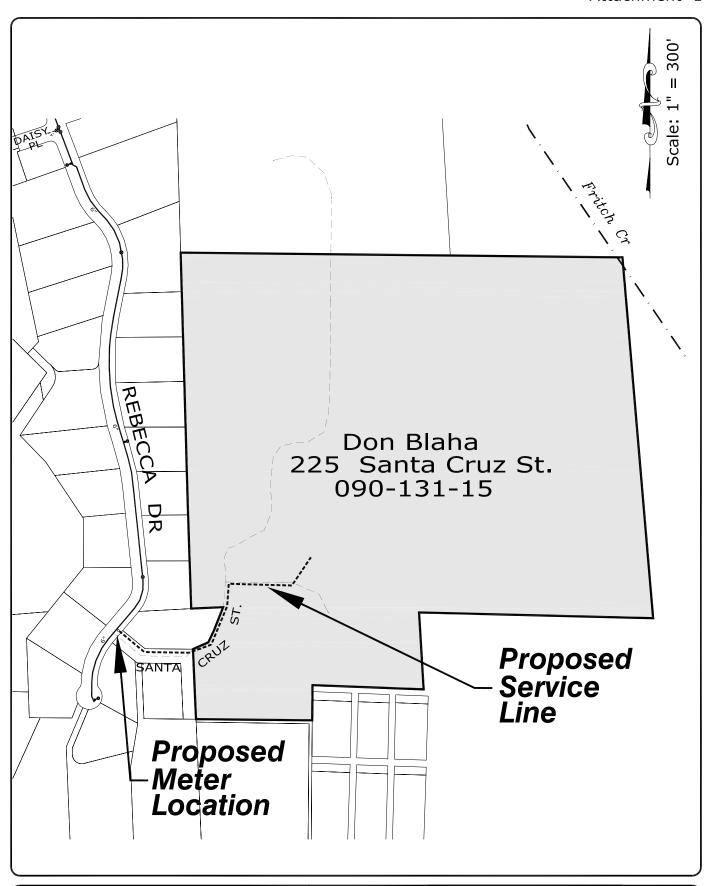

## BACKGROUND:

On June 5, 2007, Mr. Don Blaha applied for water service to APN 090-131-15 generally located at 225 Santa Cruz Street, Boulder Creek. Staff review indicates that the District has no water distribution facilities located on this portion of Santa Cruz Street and recommends that water service be provided by a long service line agreement. From the location of the existing water mainline along Rebecca Drive Mr. Blaha needs a long service line to the subject parcel. See Attachment 1.

San Lorenzo Valley Water District
Serving the San Lorenzo Valley Since 1941

SerVing the San Lorenzo Valley Since 194 13060 Highway 9 Boulder Creek, Callfornia 95006 Phone: (831) 338-7986 www.SLVWD.com Proposed

Long Service Line Agreement
Don Blaha - APN 090-131-15
225 Santa Cruz St., Boulder Creek

DRAWN BY:

R. Menzies

DATE DRAWN:

July 27, 2007

DWG. NUMBER: **2214-A** 

Agenda: 08.02.07 Item: 8c